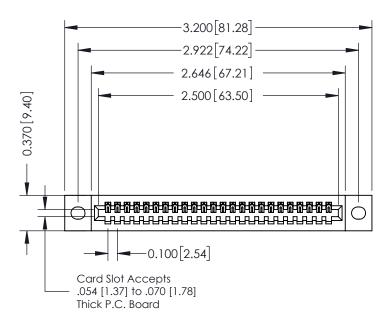

342 ENG MASTER J.LEE DATE: OCT. 06/09 SHEET 1 OF 3

342 Assembly

THIS IS A C.A.D. GENERATED DRAWING DO NOT MAKE MANUAL REVISIONS TO MASTER. ISSUE NUMBER

ORIGINAL

1

| 342 / 392 Series Card Edge Connector<br>Contact Bend Detail |                                                                                                                                     | ACAD REFERENCE NO. 342 ENG MASTER |             |          |          |
|-------------------------------------------------------------|-------------------------------------------------------------------------------------------------------------------------------------|-----------------------------------|-------------|----------|----------|
|                                                             |                                                                                                                                     | DRAWN:                            | J.LEE       | DATE: OC | T. 06/09 |
|                                                             |                                                                                                                                     | CHECKED:                          |             | DATE:    |          |
| EDAC INC                                                    | ARE THE PROPERTY OF EDAC INC.,AND — SHALL NOT BE REPRODUCED,OR COPIED OR USED AS THE BASIS FOR THE MANUFACTURE OR SALE OF APPARATUS | SCALE:                            | NTS         | SHEET :  | 2 OF 3   |
| TORONTO, ONTARIO                                            |                                                                                                                                     | DRAWING                           | NUMBER      |          | ISSUE    |
| YOUR CONNECTION TO QUALITY & SERVICE                        |                                                                                                                                     | 3                                 | 42 Assembly |          | 1        |