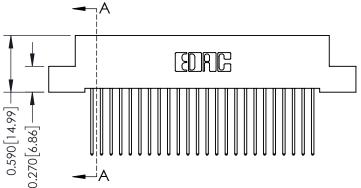

## **Contact Detail**

542-Wire Wrap .025 Sq.(0.64 Sq.) - Tail LG=.655(16.64) .100 [2.54] Contact Spacing x .200 [5.08] Row Spacing