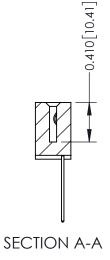

## **Contact Detail**

542-Wire Wrap .025 Sq.(0.64 Sq.) - Tail LG=.655(16.64) .100 [2.54] Contact Spacing x .200 [5.08] Row Spacing