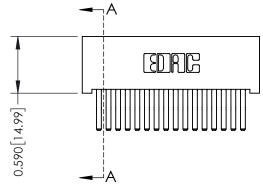

## **See Accompanying Pages for:**

- **Contact Bend Details**
- **Mounting Options**

| 342 / 392 Card Edge Connector |
|-------------------------------|
| Part Number: 392-032-560-201  |

YOUR CONNECTION TO QUALITY & SERVICE

THIS IS A C.A.D. GENERATED DRAWING DO NOT MAKE MANUAL REVISIONS TO MASTER

ISSUE NUMBER

ORIGINAL

1

| 342 / 392 Card Edge Connector<br>Mounting Options |                                                                                                                                     | ACAD REFERENCE NO. 342 ENG MASTER |                         |        |  |  |
|---------------------------------------------------|-------------------------------------------------------------------------------------------------------------------------------------|-----------------------------------|-------------------------|--------|--|--|
|                                                   |                                                                                                                                     | DRAWN: J.LEE                      | DATE: <b>OCT. 06/09</b> |        |  |  |
|                                                   |                                                                                                                                     | CHECKED:                          | DATE:                   |        |  |  |
| EDAC INC                                          | ARE THE PROPERTY OF EDAC INC., AND SHALL NOT BE REPRODUCED, OR COPIED OR USED AS THE BASIS FOR THE MANUFACTURE OR SALE OF APPARATUS | SCALE: NTS                        | SHEET :                 | 3 OF 3 |  |  |
| TORONTO, ONTARIO                                  |                                                                                                                                     | DRAWING NUMBER                    | •                       | ISSUE  |  |  |
| YOUR CONNECTION TO QUALITY & SERVICE              |                                                                                                                                     | 342 Assembly                      |                         | 1      |  |  |