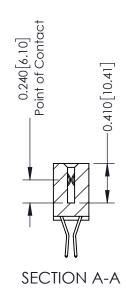

**Mounting Option** 01-No Mounting Lugs **Contact Detail** 

560-Extender Board Bend (Code 523 Contacts) .100 [2.54] Contact Spacing x .200 [5.08] Row Spacing

1

342 ENG MASTER DATE: OCT. 06/09 J.LEE NTS SHEET 1 OF 3

342 Assembly

THIS IS A C.A.D. GENERATED DRAWING DO NOT MAKE MANUAL REVISIONS TO MASTER. ISSUE NUMBER

ORIGINAL

1

| 342 / 392 Series Card Edge Connector<br>Contact Bend Detail |                                                                                                                                     | ACAD REFERENCE NO. 342 ENG MASTER |             |                  |        |
|-------------------------------------------------------------|-------------------------------------------------------------------------------------------------------------------------------------|-----------------------------------|-------------|------------------|--------|
|                                                             |                                                                                                                                     | DRAWN:                            | J.LEE       | DATE: OCT. 06/09 |        |
|                                                             |                                                                                                                                     | CHECKED:                          |             | DATE:            |        |
| EDAC INC                                                    | ARE THE PROPERTY OF EDAC INC.,AND — SHALL NOT BE REPRODUCED,OR COPIED OR USED AS THE BASIS FOR THE MANUFACTURE OR SALE OF APPARATUS | SCALE:                            | NTS         | SHEET :          | 2 OF 3 |
| TORONTO, ONTARIO                                            |                                                                                                                                     | DRAWING                           | NUMBER      |                  | ISSUE  |
| YOUR CONNECTION TO QUALITY & SERVICE                        |                                                                                                                                     | 3                                 | 42 Assembly |                  | 1      |