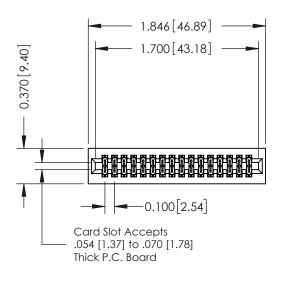

## **See Accompanying Pages for:**

- **Contact Bend Details**
- **Mounting Options**

| 342 / 392 Card Edge Connector |
|-------------------------------|
| Part Number: 392-032-560-201  |

YOUR CONNECTION TO QUALITY & SERVICE

342 ENG MASTER DATE: OCT. 06/09 J.LEE NTS SHEET 1 OF 3

342 Assembly

THIS IS A C.A.D. GENERATED DRAWING DO NOT MAKE MANUAL REVISIONS TO MASTER. ISSUE NUMBER

ORIGINAL

1

| 342 / 392 Series Card Edge Connector<br>Contact Bend Detail |                                                                                                                                     | ACAD REFERENCE NO. 342 ENG MASTER |             |                  |        |
|-------------------------------------------------------------|-------------------------------------------------------------------------------------------------------------------------------------|-----------------------------------|-------------|------------------|--------|
|                                                             |                                                                                                                                     | DRAWN:                            | J.LEE       | DATE: OCT. 06/09 |        |
|                                                             |                                                                                                                                     | CHECKED:                          |             | DATE:            |        |
| EDAC INC                                                    | ARE THE PROPERTY OF EDAC INC.,AND — SHALL NOT BE REPRODUCED,OR COPIED OR USED AS THE BASIS FOR THE MANUFACTURE OR SALE OF APPARATUS | SCALE:                            | NTS         | SHEET :          | 2 OF 3 |
| TORONTO, ONTARIO                                            |                                                                                                                                     | DRAWING                           | NUMBER      |                  | ISSUE  |
| YOUR CONNECTION TO QUALITY & SERVICE                        |                                                                                                                                     | 3                                 | 42 Assembly |                  | 1      |