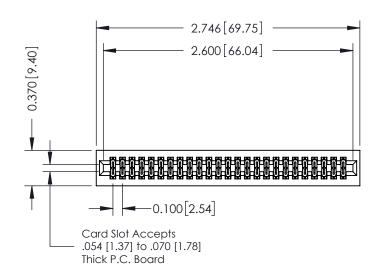

556-Extender Board Bend (Code 520 Contacts) .100 [2.54] Contact Spacing x .200 [5.08] Row Spacing

## **See Accompanying Pages for:**

- **Contact Bend Details**
- **Mounting Options**

| 342 / 392 Card Edge Connector |
|-------------------------------|
| Part Number: 392-050-556-201  |

YOUR CONNECTION TO QUALITY & SERVICE