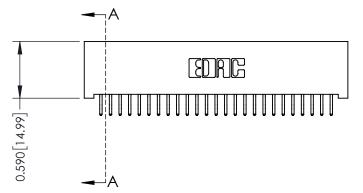

## **See Accompanying Pages for:**

- **Contact Bend Details**
- **Mounting Options**

| 342 / 392 Card Edge Connector |
|-------------------------------|
| Part Number: 392-050-556-201  |

YOUR CONNECTION TO QUALITY & SERVICE

342 ENG MASTER DATE: OCT. 06/09 J.LEE NTS SHEET 1 OF 3

342 Assembly

THIS IS A C.A.D. GENERATED DRAWING DO NOT MAKE MANUAL REVISIONS TO MASTER. ISSUE NUMBER

ORIGINAL

1

| 342 / 392 Series Card Edge Connector<br>Contact Bend Detail |                                                                                                                                     | ACAD REFERENCE NO. 342 ENG MASTER |             |          |          |
|-------------------------------------------------------------|-------------------------------------------------------------------------------------------------------------------------------------|-----------------------------------|-------------|----------|----------|
|                                                             |                                                                                                                                     | DRAWN:                            | J.LEE       | DATE: OC | T. 06/09 |
|                                                             |                                                                                                                                     | CHECKED:                          |             | DATE:    |          |
| EDAC INC                                                    | ARE THE PROPERTY OF EDAC INC.,AND — SHALL NOT BE REPRODUCED,OR COPIED OR USED AS THE BASIS FOR THE MANUFACTURE OR SALE OF APPARATUS | SCALE:                            | NTS         | SHEET :  | 2 OF 3   |
| TORONTO, ONTARIO                                            |                                                                                                                                     | DRAWING                           | NUMBER      |          | ISSUE    |
| YOUR CONNECTION TO QUALITY & SERVICE                        |                                                                                                                                     | 3                                 | 42 Assembly |          | 1        |