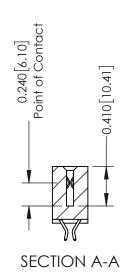

342 ENG MASTER DATE: OCT. 06/09 J.LEE NTS SHEET 1 OF 3

342 Assembly

THIS IS A C.A.D. GENERATED DRAWING DO NOT MAKE MANUAL REVISIONS TO MASTER. ISSUE NUMBER

ORIGINAL

1

| 342 / 392 Series Card Edge Connector<br>Contact Bend Detail |                                                                                                                                     | ACAD REFERENCE NO. 342 ENG MASTER |             |          |          |
|-------------------------------------------------------------|-------------------------------------------------------------------------------------------------------------------------------------|-----------------------------------|-------------|----------|----------|
|                                                             |                                                                                                                                     | DRAWN:                            | J.LEE       | DATE: OC | T. 06/09 |
|                                                             |                                                                                                                                     | CHECKED:                          |             | DATE:    |          |
| EDAC INC                                                    | ARE THE PROPERTY OF EDAC INC.,AND — SHALL NOT BE REPRODUCED,OR COPIED OR USED AS THE BASIS FOR THE MANUFACTURE OR SALE OF APPARATUS | SCALE:                            | NTS         | SHEET :  | 2 OF 3   |
| TORONTO, ONTARIO                                            |                                                                                                                                     | DRAWING                           | NUMBER      |          | ISSUE    |
| YOUR CONNECTION TO QUALITY & SERVICE                        |                                                                                                                                     | 3                                 | 42 Assembly |          | 1        |