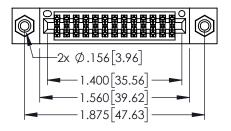

<u>Contact Dimensions:</u>
525-P.C. Tail .018 Sq.(0.46 Sq.) - Tail LG=.150(3.81)
.100 (2.54) Contact Spacing x .200 (5.08) Row Spacing

- INSULATOR MATERIAL: THERMOPLASTIC PBT BLACK, UL 94V-0
- CONTACT MATERIAL; COPPER TIN ALLOY CONTACT PLATING: GOLD ON THE MATING AREA, TIN PLATING ON THE CONTACT TAILS, NICKEL UNDERPLATE

## 345/395 SERIES CARD EDGE CONNECTOR CONTACT CODE 555,556,558,559,560 DIMENSIONS

YOUR CONNECTION TO QUALITY & SERVICE

|   | ACAD REFERENCE NO. 345-ENG-MASTER |                          |  |
|---|-----------------------------------|--------------------------|--|
|   | DRAWN: R.STA.MONICA               | DATE: <b>MAY.16/2017</b> |  |
|   | CHECKED:                          | DATE:                    |  |
|   | SCALE: 1:1                        | SHEET 2 OF 2             |  |
| D | DRAWING NUMBER                    | ISSUE                    |  |