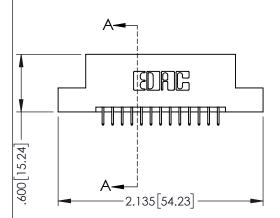

<u>Contact Dimensions:</u>
525-P.C. Tail .018 Sq.(0.46 Sq.) - Tail LG=.150(3.81)
.100 (2.54) Contact Spacing x .200 (5.08) Row Spacing

- INSULATOR MATERIAL: THERMOPLASTIC PBT BLACK, UL 94V-0
- CONTACT MATERIAL; COPPER TIN ALLOY CONTACT PLATING: GOLD ON THE MATING AREA, TIN PLATING ON THE CONTACT TAILS, NICKEL UNDERPLATE

## 345/395 SERIES CARD EDGE CONNECTOR CONTACT CODE 555,556,558,559,560 DIMENSIONS

YOUR CONNECTION TO QUALITY & SERVICE

|   | ACAD REFERENCE NO. 345-ENG-MASTER |                          |  |
|---|-----------------------------------|--------------------------|--|
|   | DRAWN: R.STA.MONICA               | DATE: <b>MAY.16/2017</b> |  |
|   | CHECKED:                          | DATE:                    |  |
|   | SCALE: 1:1                        | SHEET 2 OF 2             |  |
| D | DRAWING NUMBER                    | ISSUE                    |  |