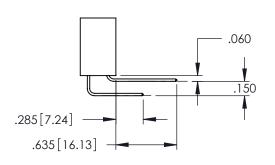

<u>Contact Dimensions:</u>
525-P.C. Tail .018 Sq.(0.46 Sq.) - Tail LG=.150(3.81)
.100 (2.54) Contact Spacing x .200 (5.08) Row Spacing

- INSULATOR MATERIAL: THERMOPLASTIC PBT BLACK, UL 94V-0
- CONTACT MATERIAL; COPPER TIN ALLOY CONTACT PLATING: GOLD ON THE MATING AREA, TIN PLATING ON THE CONTACT TAILS, NICKEL UNDERPLATE