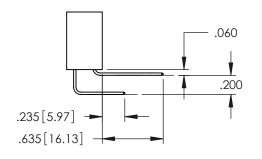

<u>Contact Dimensions:</u>
525-P.C. Tail .018 Sq.(0.46 Sq.) - Tail LG=.150(3.81)
.100 (2.54) Contact Spacing x .200 (5.08) Row Spacing

- INSULATOR MATERIAL: THERMOPLASTIC PBT BLACK, UL 94V-0
- CONTACT MATERIAL; COPPER TIN ALLOY CONTACT PLATING: GOLD ON THE MATING AREA, TIN PLATING ON THE CONTACT TAILS, NICKEL UNDERPLATE