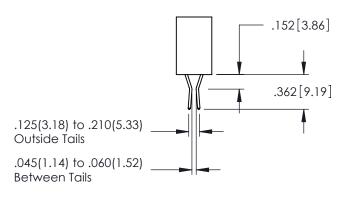

**SECTION A-A** 

..330[8.38] CARD SLOT .160[4.06] POINT OF CONTACT

.107 [2.72] .082 [2.08] .157 [4] .232 [5.89] .125(3.18) to .210(5.33) .125(3.18) to .210(5.33) Outside Tails Outside Tails .045(1.14) to .060(1.52) .045(1.14) to .060(1.52) Between Tails Between Tails **Contact Code 555 Contact Code 556** 