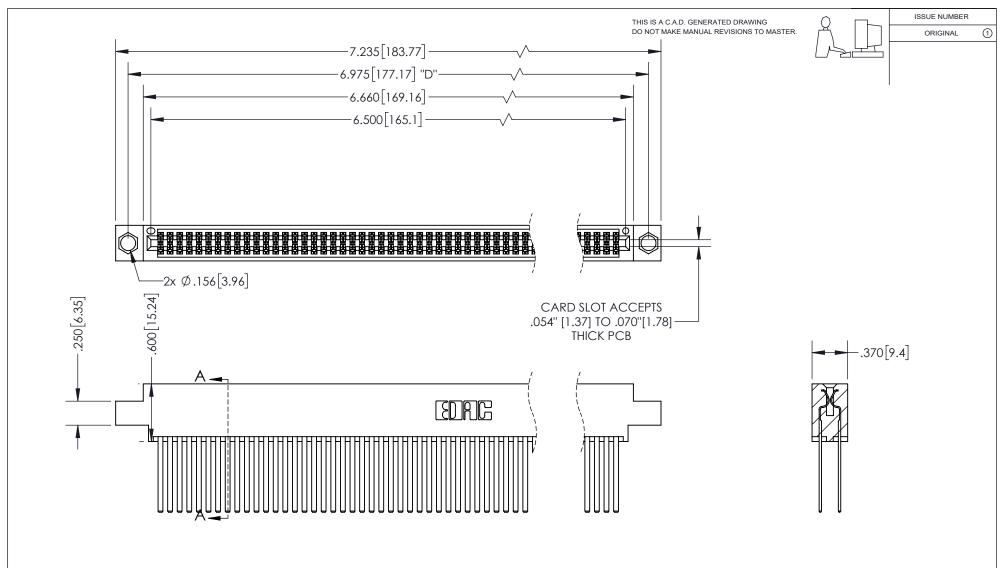

## 345/395 SERIES CARD EDGE CONNECTOR PART NUMBER: 395-128-544-804

YOUR CONNECTION TO QUALITY & SERVICE

**EDAC INC** TORONTO, ONTARIO CANADA

THESE DRAWINGS AND SPECIFICATIONS ARE THE PROPERTY OF EDAC INC.,AND SHALL NOT BE REPRODUCED, OR COPIED OR USED AS THE BASIS FOR THE MANUFACTURE OR SALE OF APPARATUS WITHOUT WRITTEN PERMISSION.

| ۱ |                     |                |           |
|---|---------------------|----------------|-----------|
| 1 | ACAD REFERENCE NO.  | 345-ENG-MASTER |           |
|   | DRAWN: R.STA.MONICA | DATEMA         | Y.16/2017 |
| I | CHECKED:            | DATE:          |           |
|   | SCALE: 1:1          | SHEET 1        | OF 2      |
| I | DRAWING NUMBER      |                | ISSUE     |