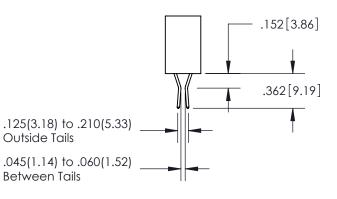

<u>Contact Dimensions:</u> 544-Wire Wrap .050x.025(1.27x0.64) - Tail LG=.750(19.05) .100 (2.54) Contact Spacing x .200 (5.08) Row Spacing

INSULATOR MATERIAL: THERMOPLASTIC PBT, UL 94V-0 CONTACT MATERIAL; COPPER TIN ALLOY CONTACT PLATING: GOLD ON THE MATING AREA, TIN PLATING ON THE CONTACT TAILS, NICKEL UNDERPLATE