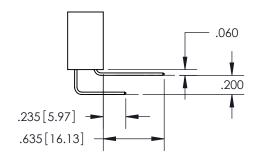

345-ENG-MASTER

ISSUE NUMBER ORIGINAL

1

**Contact Code 558** 

## **Contact Code 559**

Contact Code 560

- INSULATOR MATERIAL: THERMOPLASTIC POLYESTER, UL 94V-0
- DAP MATERIAL AVAILABLE UPON REQUEST
- CONTACT MATERIAL; COPPER ALLOY

CONTACT PLATING: GOLD ON THE MATING AREA, TIN PLATING ON THE CONTACT TAILS, NICKEL UNDERPLATE