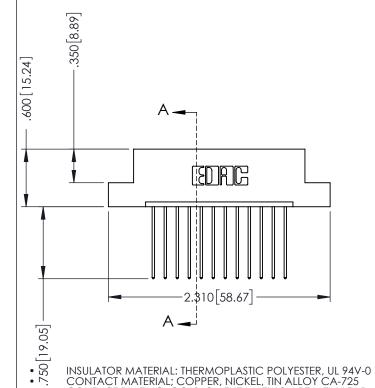

## **Contact Code 555**

## **Contact Code 556**

INSULATOR MATERIAL: THERMOPLASTIC POLYESTER, UL 94V-0 CONTACT MATERIAL; COPPER, NICKEL, TIN ALLOY CA-725 CONTACT PLATING: GOLD ON THE MATING AREA, TIN-LEAD

ON THE CONTACT TAILS, NICKEL UNDERPLATE

## 346/396 SERIES CARD EDGE CONNECTOR CONTACT CODE 555,556,558,559,560 DIMENSIONS

YOUR CONNECTION TO QUALITY & SERVICE

**EDAC INC** TORONTO, ONTARIO CANADA

THESE DRAWINGS AND SPECIFICATIONS ARE THE PROPERTY OF EDAC INC.,AND SHALL NOT BE REPRODUCED, OR COPIED OR USED AS THE BASIS FOR THE MANUFACTURE OR SALE OF APPARATUS WITHOUT WRITTEN PERMISSION.

|  | ACAD REFERENCE NO. | 346-ENG-MASTER   |  |
|--|--------------------|------------------|--|
|  | DRAWN: J.LEE       | DATE: APR. 22/09 |  |
|  | CHECKED:           | DATE:            |  |
|  | SCALE: 1:1         | SHEET 2 OF 2     |  |
|  | DRAWING NUMBER     | ISSUE            |  |
|  | 346-ENG-MASTER     | 1                |  |