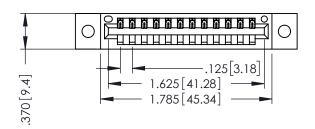

THIS IS A C.A.D. GENERATED DRAWING DO NOT MAKE MANUAL REVISIONS TO MASTER.

ISSUE NUMBER

ORIGINAL

1

CONTACT PLATING: GOLD ON THE MATING AREA, TIN-LEAD

ON THE CONTACT TAILS, NICKEL UNDERPLATE

SECTION A-A ACAD REFERENCE NO 346/396 SERIES CARD EDGE CONNECTOR

YOUR CONNECTION TO QUALITY & SERVICE

**EDAC INC** TORONTO, ONTARIO CANADA

PART NUMBER: 396-012-541-102

THESE DRAWINGS AND SPECIFICATIONS ARE THE PROPERTY OF EDAC INC., AND SHALL NOT BE REPRODUCED,OR COPIED OR USED AS THE BASIS FOR THE MANUFACTURE OR SALE OF APPARATUS WITHOUT WRITTEN PERMISSION.

|  | ACAD REFERENCE NO. |       | 346-ENG-MASTER   |       |
|--|--------------------|-------|------------------|-------|
|  | DRAWN:             | J.LEE | DATE: APR. 22/09 |       |
|  | CHECKED:           |       | DATE:            |       |
|  | SCALE:             | 1:1   | SHEET            | OF 2  |
|  | DRAWING NUMBER     |       |                  | ISSUE |
|  | 24/ ENC MASTED     |       |                  | 1 1   |