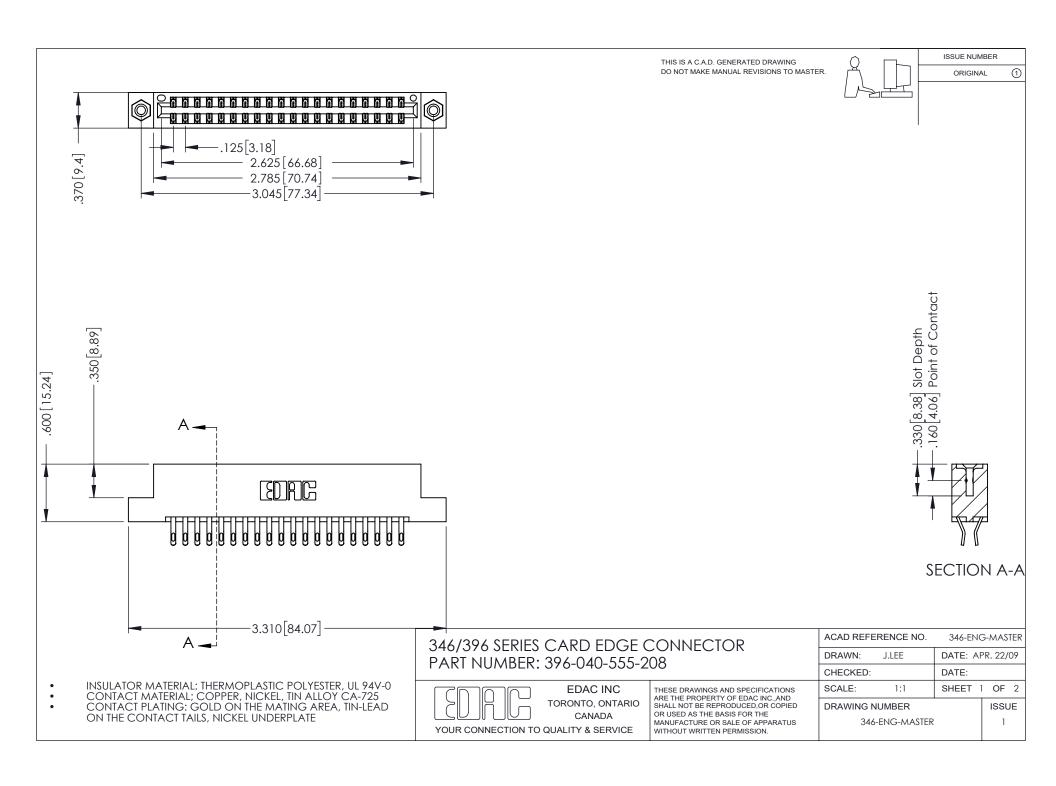

## **Contact Code 556**

INSULATOR MATERIAL: THERMOPLASTIC POLYESTER, UL 94V-0 CONTACT MATERIAL; COPPER, NICKEL, TIN ALLOY CA-725 CONTACT PLATING: GOLD ON THE MATING AREA, TIN-LEAD

ON THE CONTACT TAILS, NICKEL UNDERPLATE

## 346/396 SERIES CARD EDGE CONNECTOR CONTACT CODE 555,556,558,559,560 DIMENSIONS

YOUR CONNECTION TO QUALITY & SERVICE

**EDAC INC** TORONTO, ONTARIO CANADA

THESE DRAWINGS AND SPECIFICATIONS ARE THE PROPERTY OF EDAC INC.,AND SHALL NOT BE REPRODUCED, OR COPIED OR USED AS THE BASIS FOR THE MANUFACTURE OR SALE OF APPARATUS WITHOUT WRITTEN PERMISSION.