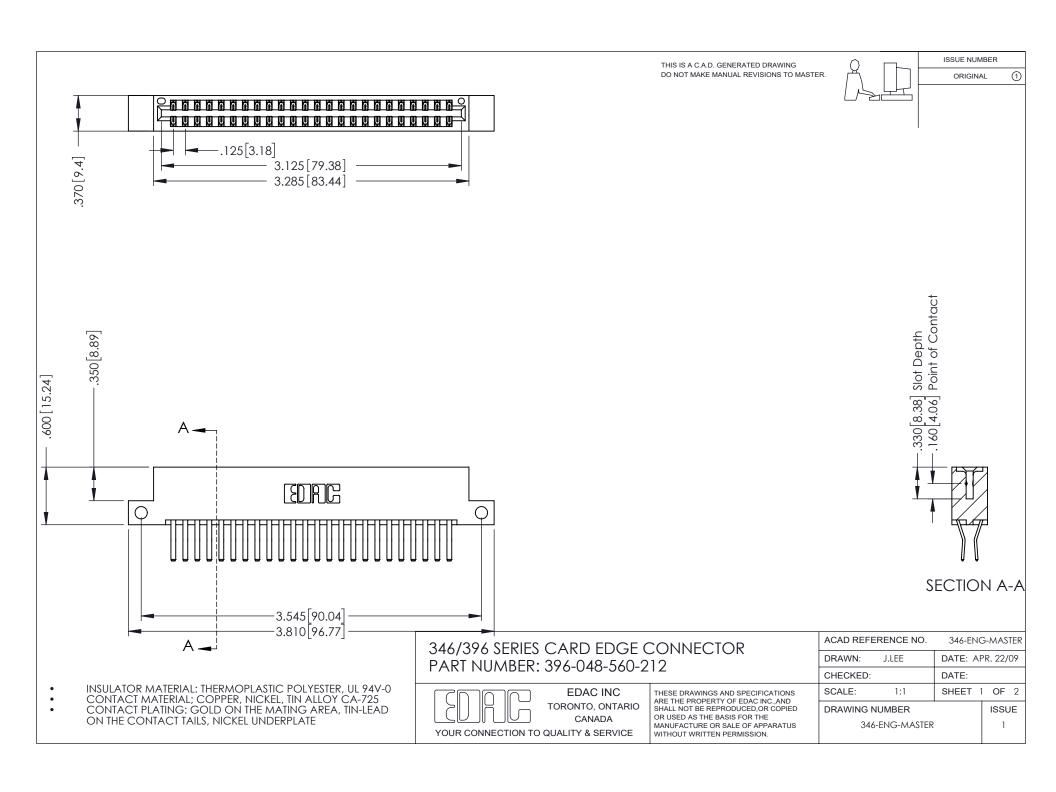

## **Contact Code 556**

INSULATOR MATERIAL: THERMOPLASTIC POLYESTER, UL 94V-0 CONTACT MATERIAL; COPPER, NICKEL, TIN ALLOY CA-725 CONTACT PLATING: GOLD ON THE MATING AREA, TIN-LEAD

ON THE CONTACT TAILS, NICKEL UNDERPLATE

## 346/396 SERIES CARD EDGE CONNECTOR CONTACT CODE 555,556,558,559,560 DIMENSIONS

YOUR CONNECTION TO QUALITY & SERVICE

**EDAC INC** TORONTO, ONTARIO CANADA

THESE DRAWINGS AND SPECIFICATIONS ARE THE PROPERTY OF EDAC INC.,AND SHALL NOT BE REPRODUCED, OR COPIED OR USED AS THE BASIS FOR THE MANUFACTURE OR SALE OF APPARATUS WITHOUT WRITTEN PERMISSION.