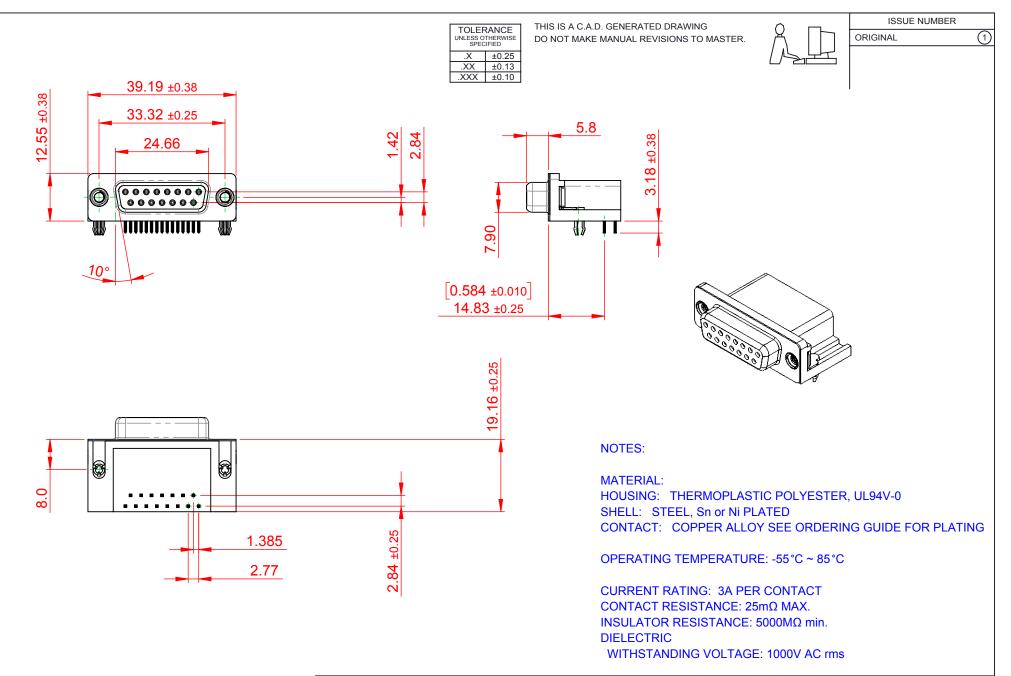

|                      | SW REFERENCE NO.: 626 ASSEMBLY |                                                                                                                                       |                        |            |        |                    |       |   |
|----------------------|--------------------------------|---------------------------------------------------------------------------------------------------------------------------------------|------------------------|------------|--------|--------------------|-------|---|
| 626 SE               | 626 SERIES D-SUB CONNECTOR     |                                                                                                                                       |                        | DRAWN: C.B |        | DATE: AUG. 01/2018 |       |   |
|                      |                                |                                                                                                                                       |                        | CHECKED:   |        | DATE:              |       |   |
|                      | EDAC INC                       | THESE DRAWINGS AND SPECIFICATIONS<br>ARE THE PROPERTY OF EDAC INC.,AND                                                                | JULLI III JULLI I UI I |            |        |                    |       |   |
|                      | TORONTO, ONTARIO<br>CANADA     | SHALL NOT BE REPRODUCED, OR COPIED<br>OR USED AS THE BASIS FOR THE<br>MANUFACTURE OR SALE OF APPARATUS<br>WITHOUT WRITTEN PERMISSION. | DRAWING NUMBER:        | 662-545    |        |                    | ISSUE |   |
| YOUR CONNECTION TO C | QUALITY & SERVICE              |                                                                                                                                       | PART NUMBER:           | 626-015-6  | 62-545 |                    |       | 1 |