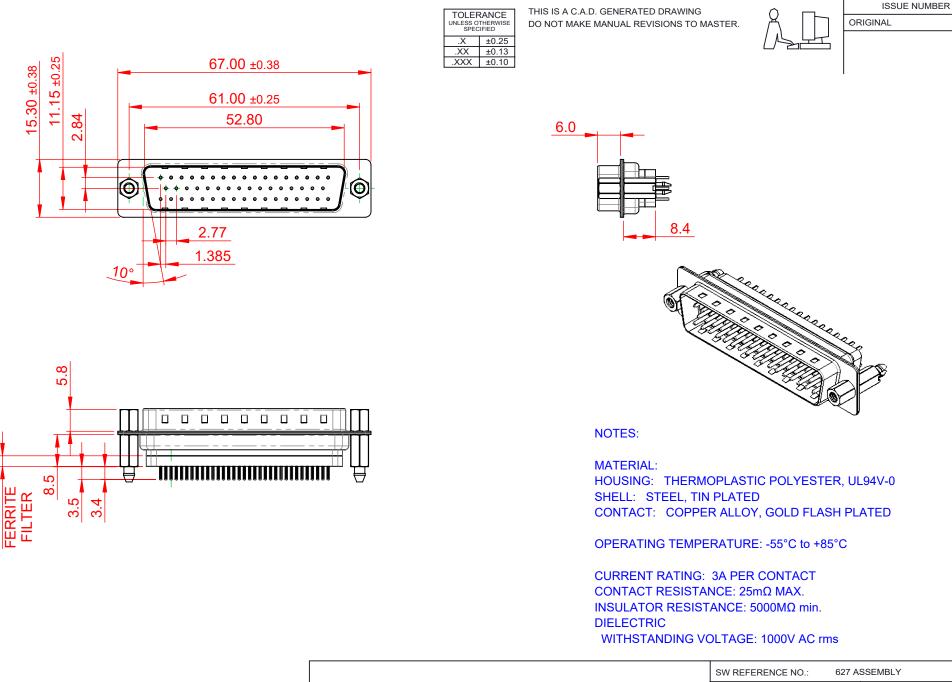

627 SERIES D-SUB CONNECTOR

| <b>R#HS</b> |
|-------------|
| COMPLIANT   |

 $\infty$ 

THIS SERIES FULLY CONFORMS TO THE EUROPEAN UNION DIRECTIVES 2011/65/EU FOR R₀HS COMPLIANCY.

THESE DRAWINGS AND SPECIFICATIONS ARE THE PROPERTY OF EDAC INC.,AND SHALL NOT BE REPRODUCED,OR COPIED OR USED AS THE BASIS FOR THE MANUFACTURE OR SALE OF APPARATUS WITHOUT WRITTEN PERMISSION.

| SW REFERENCE NO.: 627 ASSEMBLY |                    |  |  |
|--------------------------------|--------------------|--|--|
| DRAWN: C.B                     | DATE: AUG. 01/2018 |  |  |
| CHECKED:                       | DATE:              |  |  |
| SCALE: 1:1                     | SHEET 1 OF 1       |  |  |
| DRAWING NUMBER: 627-050        | -228-247 ISSUE     |  |  |
| PART NUMBER: 627-050           | -228-247 1         |  |  |