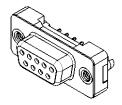

|  | 628 SERIES D-SUB CONNECTOR                                                     |                                                                                                                                                                                                                | SW REFERENCE NO.: 628 ASSEMBLY |                 |       |
|--|--------------------------------------------------------------------------------|----------------------------------------------------------------------------------------------------------------------------------------------------------------------------------------------------------------|--------------------------------|-----------------|-------|
|  |                                                                                |                                                                                                                                                                                                                | DRAWN: C.B                     | DATE: AUG. 01/2 | 018   |
|  |                                                                                |                                                                                                                                                                                                                | CHECKED:                       | DATE:           |       |
|  | EDAC INC<br>TORONTO, ONTARIO<br>CANADA<br>YOUR CONNECTION TO QUALITY & SERVICE | THESE DRAWINGS AND SPECIFICATIONS<br>ARE THE PROPERTY OF EDAC INC.,AND<br>SHALL NOT BE REPRODUCED,OR COPIED<br>OR USED AS THE BASIS FOR THE<br>MANUFACTURE OR SALE OF APPARATUS<br>WITHOUT WRITTEN PERMISSION. | SCALE: 1:1                     | SHEET 1 OF      | 1     |
|  |                                                                                |                                                                                                                                                                                                                | DRAWING NUMBER: 628-0          | 09-220-216      | ISSUE |
|  |                                                                                |                                                                                                                                                                                                                | PART NUMBER: 628-0             | 09-220-216      | 1     |