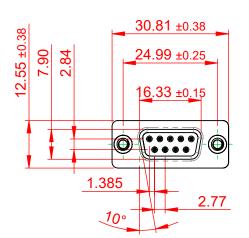

THIS IS A C.A.D. GENERATED DRAWING TOLERANCE UNLESS OTHERWISE SPECIFIED DO NOT MAKE MANUAL REVISIONS TO MASTER.

.X ±0.25 .XX ±0.13 .XXX ±0.10

## NOTES:

MATERIAL:

HOUSING: THERMOPLASTIC POLYESTER, UL94V-0 SHELL: STEEL, TIN PLATED CONTACT: COPPER ALLOY, GOLD FLASH PLATED

OPERATING TEMPERATURE: -55°C ~ 85°C

CURRENT RATING: 3A PER CONTACT CONTACT RESISTANCE: 25mQ MAX. INSULATOR RESISTANCE: 5000MΩ min. DIELECTRIC WITHSTANDING VOLTAGE: 1000V AC rms

|  | 628 SERIES D-SUB CONNECTOR                                                     |                                                                                                                                                                                                                | SW REFERENCE NO.: 628 ASSEMBLY |                 |       |
|--|--------------------------------------------------------------------------------|----------------------------------------------------------------------------------------------------------------------------------------------------------------------------------------------------------------|--------------------------------|-----------------|-------|
|  |                                                                                |                                                                                                                                                                                                                | DRAWN: C.B                     | DATE: AUG. 01/2 | 018   |
|  |                                                                                |                                                                                                                                                                                                                | CHECKED:                       | DATE:           |       |
|  | EDAC INC<br>TORONTO, ONTARIO<br>CANADA<br>YOUR CONNECTION TO QUALITY & SERVICE | THESE DRAWINGS AND SPECIFICATIONS<br>ARE THE PROPERTY OF EDAC INC.,AND<br>SHALL NOT BE REPRODUCED,OR COPIED<br>OR USED AS THE BASIS FOR THE<br>MANUFACTURE OR SALE OF APPARATUS<br>WITHOUT WRITTEN PERMISSION. | SCALE: 1:1                     | SHEET 1 OF      | 1     |
|  |                                                                                |                                                                                                                                                                                                                | DRAWING NUMBER: 628-0          | 09-220-216      | ISSUE |
|  |                                                                                |                                                                                                                                                                                                                | PART NUMBER: 628-0             | 09-220-216      | 1     |