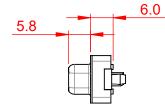

|  | 628 SERIES D-SUB CONNECTOR                                                     |                                                                                                                                                                                                                | SW REFERENCE NO.: 628 ASSEMBLY |                 |       |
|--|--------------------------------------------------------------------------------|----------------------------------------------------------------------------------------------------------------------------------------------------------------------------------------------------------------|--------------------------------|-----------------|-------|
|  |                                                                                |                                                                                                                                                                                                                | DRAWN: C.B                     | DATE: AUG. 01/2 | 018   |
|  |                                                                                |                                                                                                                                                                                                                | CHECKED:                       | DATE:           |       |
|  | EDAC INC<br>TORONTO, ONTARIO<br>CANADA<br>YOUR CONNECTION TO QUALITY & SERVICE | THESE DRAWINGS AND SPECIFICATIONS<br>ARE THE PROPERTY OF EDAC INC.,AND<br>SHALL NOT BE REPRODUCED,OR COPIED<br>OR USED AS THE BASIS FOR THE<br>MANUFACTURE OR SALE OF APPARATUS<br>WITHOUT WRITTEN PERMISSION. | SCALE: 1:1                     | SHEET 1 OF      | 1     |
|  |                                                                                |                                                                                                                                                                                                                | DRAWING NUMBER: 628-0          | 09-220-216      | ISSUE |
|  |                                                                                |                                                                                                                                                                                                                | PART NUMBER: 628-0             | 09-220-216      | 1     |