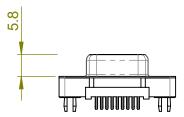

|  | 628 SERIES D-SUB CONNECTOR                                                     |                                                                                                                                                                                                                | SW REFERENCE NO.: 628 ASSEMBLY |                 |       |
|--|--------------------------------------------------------------------------------|----------------------------------------------------------------------------------------------------------------------------------------------------------------------------------------------------------------|--------------------------------|-----------------|-------|
|  |                                                                                |                                                                                                                                                                                                                | DRAWN: C.B                     | DATE: AUG. 01/2 | 018   |
|  |                                                                                |                                                                                                                                                                                                                | CHECKED:                       | DATE:           |       |
|  | EDAC INC<br>TORONTO, ONTARIO<br>CANADA<br>YOUR CONNECTION TO QUALITY & SERVICE | THESE DRAWINGS AND SPECIFICATIONS<br>ARE THE PROPERTY OF EDAC INC.,AND<br>SHALL NOT BE REPRODUCED,OR COPIED<br>OR USED AS THE BASIS FOR THE<br>MANUFACTURE OR SALE OF APPARATUS<br>WITHOUT WRITTEN PERMISSION. | SCALE: 1:1                     | SHEET 1 OF      | 1     |
|  |                                                                                |                                                                                                                                                                                                                | DRAWING NUMBER: 628-0          | 09-220-216      | ISSUE |
|  |                                                                                |                                                                                                                                                                                                                | PART NUMBER: 628-0             | 09-220-216      | 1     |