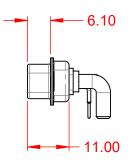

WITHSTANDING VOLTAGE:

**OPERATING TEMPERATURE:** 

СТ

1000V AC rms

-55°C ~ 125°C

|  |                                                                    | SW REFERENCE NO.: 629 COMBO ASSEMBLY                                 |                        |                  |    |
|--|--------------------------------------------------------------------|----------------------------------------------------------------------|------------------------|------------------|----|
|  |                                                                    |                                                                      | DRAWN: C.B             | DATE: JAN. 01/20 | 19 |
|  |                                                                    |                                                                      | CHECKED:               | DATE:            |    |
|  | EDAC INC                                                           | THESE DRAWINGS AND SPECIFICATIONS<br>ARE THE PROPERTY OF EDAC INCAND | SCALE: (IN C.A.D. 1:1) | SHEET 1 OF       | 2  |
|  | SHALL NOT BE REPRODUCED, OR COPIED<br>OR USED AS THE BASIS FOR THE | DRAWING NUMBER: 629-25W3240-4N1                                      |                        | ISSUE            |    |
|  | YOUR CONNECTION TO QUALITY & SERVICE                               | MANUFACTURE OR SALE OF APPARATUS<br>WITHOUT WRITTEN PERMISSION.      | PART NUMBER: 629-25W   | 3240-4N1         | 1  |