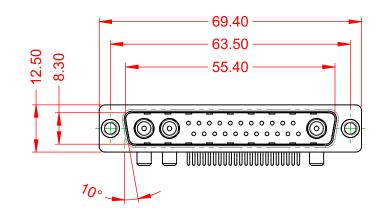

WITHSTANDING VOLTAGE:

**OPERATING TEMPERATURE:** 

СТ

1000V AC rms

-55°C ~ 125°C

|  |                                                                    | SW REFERENCE NO.: 629 COMBO ASSEMBLY                                 |                        |                  |    |
|--|--------------------------------------------------------------------|----------------------------------------------------------------------|------------------------|------------------|----|
|  |                                                                    |                                                                      | DRAWN: C.B             | DATE: JAN. 01/20 | 19 |
|  |                                                                    |                                                                      | CHECKED:               | DATE:            |    |
|  | EDAC INC                                                           | THESE DRAWINGS AND SPECIFICATIONS<br>ARE THE PROPERTY OF EDAC INCAND | SCALE: (IN C.A.D. 1:1) | SHEET 1 OF       | 2  |
|  | SHALL NOT BE REPRODUCED, OR COPIED<br>OR USED AS THE BASIS FOR THE | DRAWING NUMBER: 629-25W3240-4N1                                      |                        | ISSUE            |    |
|  | YOUR CONNECTION TO QUALITY & SERVICE                               | MANUFACTURE OR SALE OF APPARATUS<br>WITHOUT WRITTEN PERMISSION.      | PART NUMBER: 629-25W   | 3240-4N1         | 1  |