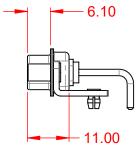

TOLERANCE UNLESS OTHERWISE SPECIFIED DO NOT MAKE MANUAL REVISIONS TO MASTER.

| ISSUE NUMBER |  |
|--------------|--|
| ORIGINAL     |  |

(1)

NOTES:

MATERIAL: HOUSING: SHELL: CONTACT:

OPERATING TEMPERATURE:

.X ±0.25 .XX ±0.13 .XXX ±0.05

POWER/CO-AX CONTACT RATING:10A (CURRENT)(IF PRESENT)SIGNAL CONTACT CURRENT RATING:5A PER CONTACTSIGNAL CONTACT RESISTANCE:10mΩ MAX.

INSULATOR RESISTANCE: DIELECTRIC WITHSTANDING VOLTAGE: 5000MΩ min.

-55°C ~ 125°C

1000V AC rms

| ſ                 |                            |                                                                                                                                                                                                                | SW REFERENCE NO.: 629 COMBO ASSEMBLY |            |       |  |
|-------------------|----------------------------|----------------------------------------------------------------------------------------------------------------------------------------------------------------------------------------------------------------|--------------------------------------|------------|-------|--|
| ļ                 | COMBINATION                | DRAWN: C.B                                                                                                                                                                                                     | DATE: JAN. 01/201                    | 19         |       |  |
| ļ                 |                            |                                                                                                                                                                                                                | CHECKED:                             | DATE:      |       |  |
| YOUR CONNECTION T | EDAC INC                   | THESE DRAWINGS AND SPECIFICATIONS<br>ARE THE PROPERTY OF EDAC INC.,AND<br>SHALL NOT BE REPRODUCED,OR COPIED<br>OR USED AS THE BASIS FOR THE<br>MANUFACTURE OR SALE OF APPARATUS<br>WITHOUT WRITTEN PERMISSION. | SCALE: (IN C.A.D. 1:1)               | SHEET 1 OF | 2     |  |
|                   | TORONTO, ONTARIO<br>CANADA |                                                                                                                                                                                                                | DRAWING NUMBER: 629-2W2-650-1ND      |            | ISSUE |  |
|                   |                            |                                                                                                                                                                                                                | PART NUMBER: 629-2W2-                | -650-1ND   | 1     |  |