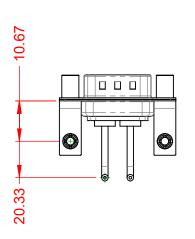

TOLERANCE UNLESS OTHERWISE SPECIFIED DO NOT MAKE MANUAL REVISIONS TO MASTER.

| ISSUE NUMBER |  |
|--------------|--|
| ORIGINAL     |  |

(1)

NOTES:

MATERIAL: HOUSING: SHELL: CONTACT:

OPERATING TEMPERATURE:

.X ±0.25 .XX ±0.13 .XXX ±0.05

POWER/CO-AX CONTACT RATING:10A (CURRENT)(IF PRESENT)SIGNAL CONTACT CURRENT RATING:5A PER CONTACTSIGNAL CONTACT RESISTANCE:10mΩ MAX.

INSULATOR RESISTANCE: DIELECTRIC WITHSTANDING VOLTAGE: 5000MΩ min.

-55°C ~ 125°C

1000V AC rms

| ſ                 |                            |                                                                                                                                                                                                                | SW REFERENCE NO.: 629 COMBO ASSEMBLY |            |       |  |
|-------------------|----------------------------|----------------------------------------------------------------------------------------------------------------------------------------------------------------------------------------------------------------|--------------------------------------|------------|-------|--|
| ļ                 | COMBINATION                | DRAWN: C.B                                                                                                                                                                                                     | DATE: JAN. 01/201                    | 19         |       |  |
| ļ                 |                            |                                                                                                                                                                                                                | CHECKED:                             | DATE:      |       |  |
| YOUR CONNECTION T | EDAC INC                   | THESE DRAWINGS AND SPECIFICATIONS<br>ARE THE PROPERTY OF EDAC INC.,AND<br>SHALL NOT BE REPRODUCED,OR COPIED<br>OR USED AS THE BASIS FOR THE<br>MANUFACTURE OR SALE OF APPARATUS<br>WITHOUT WRITTEN PERMISSION. | SCALE: (IN C.A.D. 1:1)               | SHEET 1 OF | 2     |  |
|                   | TORONTO, ONTARIO<br>CANADA |                                                                                                                                                                                                                | DRAWING NUMBER: 629-2W2-650-1ND      |            | ISSUE |  |
|                   |                            |                                                                                                                                                                                                                | PART NUMBER: 629-2W2-                | -650-1ND   | 1     |  |