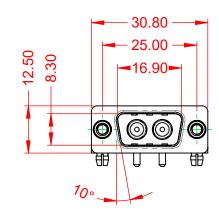

TOLERANCE UNLESS OTHERWISE SPECIFIED DO NOT MAKE MANUAL REVISIONS TO MASTER.

| ISSUE NUMBER |  |
|--------------|--|
| ORIGINAL     |  |

(1)

NOTES:

MATERIAL: HOUSING: SHELL: CONTACT:

OPERATING TEMPERATURE:

.X ±0.25 .XX ±0.13 .XXX ±0.05

POWER/CO-AX CONTACT RATING:10A (CURRENT)(IF PRESENT)SIGNAL CONTACT CURRENT RATING:5A PER CONTACTSIGNAL CONTACT RESISTANCE:10mΩ MAX.

INSULATOR RESISTANCE: DIELECTRIC WITHSTANDING VOLTAGE: 5000MΩ min.

-55°C ~ 125°C

1000V AC rms

| ſ                 |                            |                                                                                                                                                                                                                | SW REFERENCE NO.: 629 COMBO ASSEMBLY |            |       |  |
|-------------------|----------------------------|----------------------------------------------------------------------------------------------------------------------------------------------------------------------------------------------------------------|--------------------------------------|------------|-------|--|
| ļ                 | COMBINATION                | DRAWN: C.B                                                                                                                                                                                                     | DATE: JAN. 01/201                    | 19         |       |  |
| ļ                 |                            |                                                                                                                                                                                                                | CHECKED:                             | DATE:      |       |  |
| YOUR CONNECTION T | EDAC INC                   | THESE DRAWINGS AND SPECIFICATIONS<br>ARE THE PROPERTY OF EDAC INC.,AND<br>SHALL NOT BE REPRODUCED,OR COPIED<br>OR USED AS THE BASIS FOR THE<br>MANUFACTURE OR SALE OF APPARATUS<br>WITHOUT WRITTEN PERMISSION. | SCALE: (IN C.A.D. 1:1)               | SHEET 1 OF | 2     |  |
|                   | TORONTO, ONTARIO<br>CANADA |                                                                                                                                                                                                                | DRAWING NUMBER: 629-2W2-650-1ND      |            | ISSUE |  |
|                   |                            |                                                                                                                                                                                                                | PART NUMBER: 629-2W2-                | -650-1ND   | 1     |  |