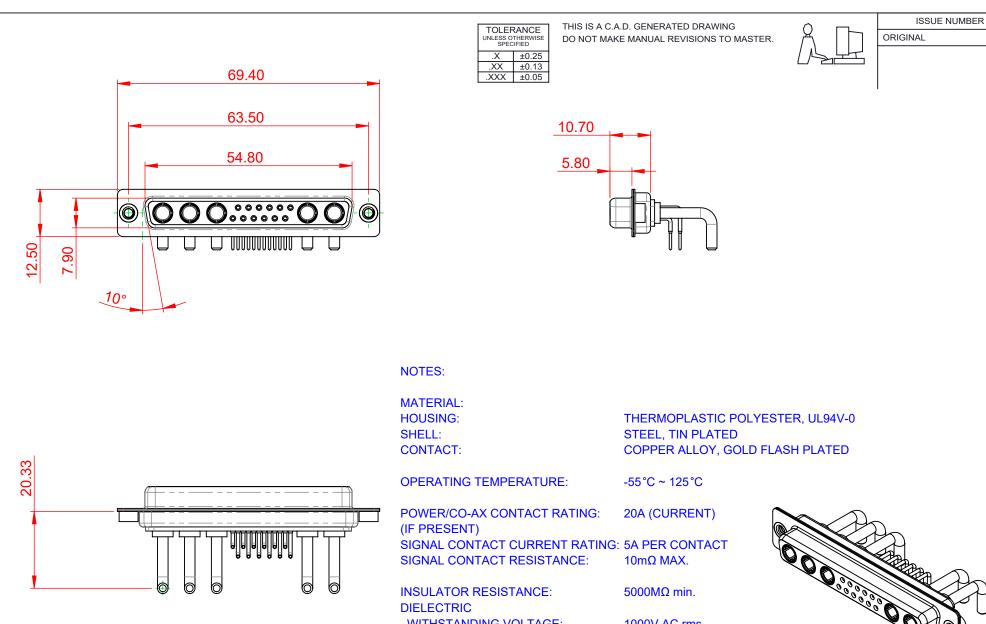

YOUR CONNECTION

| • | • | DIELECTRIC<br>WITHSTANDING VOLTAGE: | 5000MΩ min.<br>1000V AC rms       |                    |
|---|---|-------------------------------------|-----------------------------------|--------------------|
|   |   |                                     |                                   |                    |
|   |   | COMBINATION D-SUB                   |                                   | SW REFERENCE NO .: |
|   |   |                                     |                                   | DRAWN: C.B         |
|   |   |                                     |                                   | CHECKED:           |
|   |   |                                     | THESE DRAWINGS AND SPECIFICATIONS | SCALE: (IN C A D 1 |

THIS SERIES FULLY CONFORMS TO THE EUROPEAN UNION DIRECTIVES 2011/65/EU FOR RoHS COMPLIANCY.

| COMBINATION                | DRAWN: C.B                                                                                                                                                                                                     |                     | DATE: JA |          |
|----------------------------|----------------------------------------------------------------------------------------------------------------------------------------------------------------------------------------------------------------|---------------------|----------|----------|
|                            |                                                                                                                                                                                                                | CHECKED:            |          | DATE:    |
| EDAC INC                   | THESE DRAWINGS AND SPECIFICATIONS<br>ARE THE PROPERTY OF EDAC INC.,AND<br>SHALL NOT BE REPRODUCED,OR COPIED<br>OR USED AS THE BASIS FOR THE<br>MANUFACTURE OR SALE OF APPARATUS<br>WITHOUT WRITTEN PERMISSION. | SCALE: (IN C.A.D. 1 | :1)      | SHEET    |
| TORONTO, ONTARIO<br>CANADA |                                                                                                                                                                                                                | DRAWING NUMBER:     | 630-17W5 | 5250-2T2 |
| TION TO QUALITY & SERVICE  |                                                                                                                                                                                                                | PART NUMBER:        | 630-17W5 | 5250-2T2 |

(1)

630 COMBO ASSEMBLY

JAN. 01/2019

ISSUE

1

1 OF 2