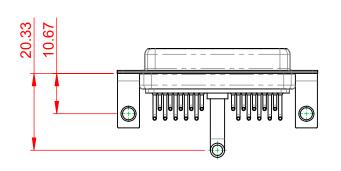

INSULATOR RESISTANCE: DIELECTRIC WITHSTANDING VOLTAGE:  $5000M\Omega$  min.

-55°C ~ 125°C

1000V AC rms

| COMBINATION D-SUB                                                              |                                                                                                                                                                                                                | SW REFERENCE NO.: 630 COMBO ASSEMBLY |                  |       |
|--------------------------------------------------------------------------------|----------------------------------------------------------------------------------------------------------------------------------------------------------------------------------------------------------------|--------------------------------------|------------------|-------|
|                                                                                |                                                                                                                                                                                                                | DRAWN: C.B                           | DATE: JAN. 01/20 | 19    |
|                                                                                |                                                                                                                                                                                                                | CHECKED:                             | DATE:            |       |
| EDAG INC<br>TORONTO, ONTARIO<br>CANADA<br>YOUR CONNECTION TO QUALITY & SERVICE | THESE DRAWINGS AND SPECIFICATIONS<br>ARE THE PROPERTY OF EDAC INC.,AND<br>SHALL NOT BE REPRODUCED,OR COPIED<br>OR USED AS THE BASIS FOR THE<br>MANUFACTURE OR SALE OF APPARATUS<br>WITHOUT WRITTEN PERMISSION. | SCALE: (IN C.A.D. 1:1)               | SHEET 1 OF       | 2     |
|                                                                                |                                                                                                                                                                                                                | DRAWING NUMBER: 630-21W1650-4N4      |                  | ISSUE |
|                                                                                |                                                                                                                                                                                                                | PART NUMBER: 630-21W                 | 1650-4N4         | 1     |