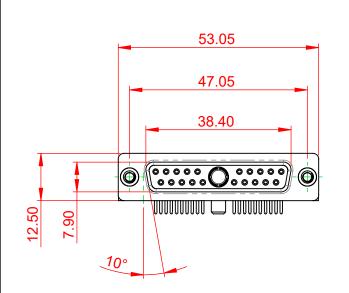

INSULATOR RESISTANCE: DIELECTRIC WITHSTANDING VOLTAGE:  $5000M\Omega$  min.

-55°C ~ 125°C

1000V AC rms

| COMBINATION D-SUB                                                              |                                                                                                                                                                                                                | SW REFERENCE NO.: 630 COMBO ASSEMBLY |                  |       |
|--------------------------------------------------------------------------------|----------------------------------------------------------------------------------------------------------------------------------------------------------------------------------------------------------------|--------------------------------------|------------------|-------|
|                                                                                |                                                                                                                                                                                                                | DRAWN: C.B                           | DATE: JAN. 01/20 | 19    |
|                                                                                |                                                                                                                                                                                                                | CHECKED:                             | DATE:            |       |
| EDAG INC<br>TORONTO, ONTARIO<br>CANADA<br>YOUR CONNECTION TO QUALITY & SERVICE | THESE DRAWINGS AND SPECIFICATIONS<br>ARE THE PROPERTY OF EDAC INC.,AND<br>SHALL NOT BE REPRODUCED,OR COPIED<br>OR USED AS THE BASIS FOR THE<br>MANUFACTURE OR SALE OF APPARATUS<br>WITHOUT WRITTEN PERMISSION. | SCALE: (IN C.A.D. 1:1)               | SHEET 1 OF       | 2     |
|                                                                                |                                                                                                                                                                                                                | DRAWING NUMBER: 630-21W1650-4N4      |                  | ISSUE |
|                                                                                |                                                                                                                                                                                                                | PART NUMBER: 630-21W                 | 1650-4N4         | 1     |