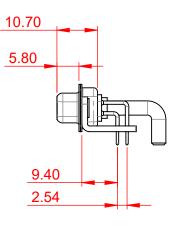

INSULATOR RESISTANCE: DIELECTRIC WITHSTANDING VOLTAGE:  $5000M\Omega$  min.

-55°C ~ 125°C

1000V AC rms

| COMBINATION D-SUB                                                              |                                                                                                                                                                                                                | SW REFERENCE NO.: 630 COMBO ASSEMBLY |                  |       |
|--------------------------------------------------------------------------------|----------------------------------------------------------------------------------------------------------------------------------------------------------------------------------------------------------------|--------------------------------------|------------------|-------|
|                                                                                |                                                                                                                                                                                                                | DRAWN: C.B                           | DATE: JAN. 01/20 | 19    |
|                                                                                |                                                                                                                                                                                                                | CHECKED:                             | DATE:            |       |
| EDAG INC<br>TORONTO, ONTARIO<br>CANADA<br>YOUR CONNECTION TO QUALITY & SERVICE | THESE DRAWINGS AND SPECIFICATIONS<br>ARE THE PROPERTY OF EDAC INC.,AND<br>SHALL NOT BE REPRODUCED,OR COPIED<br>OR USED AS THE BASIS FOR THE<br>MANUFACTURE OR SALE OF APPARATUS<br>WITHOUT WRITTEN PERMISSION. | SCALE: (IN C.A.D. 1:1)               | SHEET 1 OF       | 2     |
|                                                                                |                                                                                                                                                                                                                | DRAWING NUMBER: 630-21W1650-4N4      |                  | ISSUE |
|                                                                                |                                                                                                                                                                                                                | PART NUMBER: 630-21W                 | 1650-4N4         | 1     |