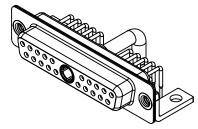

INSULATOR RESISTANCE: DIELECTRIC WITHSTANDING VOLTAGE:  $5000M\Omega$  min.

-55°C ~ 125°C

1000V AC rms

| COMBINATION D-SUB                                                              |                                                                                                                                                                                                                | SW REFERENCE NO.: 630 COMBO ASSEMBLY |                  |       |
|--------------------------------------------------------------------------------|----------------------------------------------------------------------------------------------------------------------------------------------------------------------------------------------------------------|--------------------------------------|------------------|-------|
|                                                                                |                                                                                                                                                                                                                | DRAWN: C.B                           | DATE: JAN. 01/20 | 19    |
|                                                                                |                                                                                                                                                                                                                | CHECKED:                             | DATE:            |       |
| EDAG INC<br>TORONTO, ONTARIO<br>CANADA<br>YOUR CONNECTION TO QUALITY & SERVICE | THESE DRAWINGS AND SPECIFICATIONS<br>ARE THE PROPERTY OF EDAC INC.,AND<br>SHALL NOT BE REPRODUCED,OR COPIED<br>OR USED AS THE BASIS FOR THE<br>MANUFACTURE OR SALE OF APPARATUS<br>WITHOUT WRITTEN PERMISSION. | SCALE: (IN C.A.D. 1:1)               | SHEET 1 OF       | 2     |
|                                                                                |                                                                                                                                                                                                                | DRAWING NUMBER: 630-21W1650-4N4      |                  | ISSUE |
|                                                                                |                                                                                                                                                                                                                | PART NUMBER: 630-21W                 | 1650-4N4         | 1     |