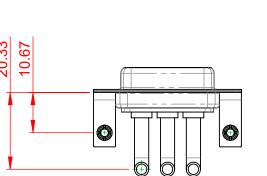

|  | COMBINATION D-SUB                                                              |                                                                                                                                                                                                                | SW REFERENCE NO.: 630 COMBO ASSEMBLY |                  |       |
|--|--------------------------------------------------------------------------------|----------------------------------------------------------------------------------------------------------------------------------------------------------------------------------------------------------------|--------------------------------------|------------------|-------|
|  |                                                                                |                                                                                                                                                                                                                | DRAWN: C.B                           | DATE: JAN. 01/20 | 19    |
|  |                                                                                |                                                                                                                                                                                                                | CHECKED:                             | DATE:            |       |
|  | EDAC INC<br>TORONTO, ONTARIO<br>CANADA<br>YOUR CONNECTION TO QUALITY & SERVICE | THESE DRAWINGS AND SPECIFICATIONS<br>ARE THE PROPERTY OF EDAC INC.,AND<br>SHALL NOT BE REPRODUCED,OR COPIED<br>OR USED AS THE BASIS FOR THE<br>MANUFACTURE OR SALE OF APPARATUS<br>WITHOUT WRITTEN PERMISSION. | SCALE: (IN C.A.D. 1:1)               | SHEET 1 OF       | 2     |
|  |                                                                                |                                                                                                                                                                                                                | DRAWING NUMBER: 630-3W3-650-4T3      |                  | ISSUE |
|  |                                                                                |                                                                                                                                                                                                                | PART NUMBER: 630-3W3-                | 650-4T3          | 1     |