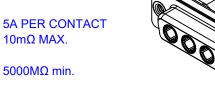

POWER/CO-AX CONTACT RATING: 40A (CURRENT) (IF PRESENT) SIGNAL CONTACT CURRENT RATING: 5A PER CONTACT SIGNAL CONTACT RESISTANCE:  $10m\Omega$  MAX. **INSULATOR RESISTANCE:** 

DIELECTRIC WITHSTANDING VOLTAGE: