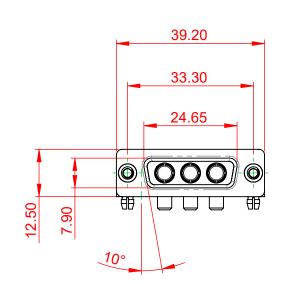

|  | COMBINATION D-SUB                                                              |                                                                                                                                                                                                                | SW REFERENCE NO.: 630 COMBO ASSEMBLY |                  |       |
|--|--------------------------------------------------------------------------------|----------------------------------------------------------------------------------------------------------------------------------------------------------------------------------------------------------------|--------------------------------------|------------------|-------|
|  |                                                                                |                                                                                                                                                                                                                | DRAWN: C.B                           | DATE: JAN. 01/20 | 19    |
|  |                                                                                |                                                                                                                                                                                                                | CHECKED:                             | DATE:            |       |
|  | EDAC INC<br>TORONTO, ONTARIO<br>CANADA<br>YOUR CONNECTION TO QUALITY & SERVICE | THESE DRAWINGS AND SPECIFICATIONS<br>ARE THE PROPERTY OF EDAC INC.,AND<br>SHALL NOT BE REPRODUCED,OR COPIED<br>OR USED AS THE BASIS FOR THE<br>MANUFACTURE OR SALE OF APPARATUS<br>WITHOUT WRITTEN PERMISSION. | SCALE: (IN C.A.D. 1:1)               | SHEET 1 OF       | 2     |
|  |                                                                                |                                                                                                                                                                                                                | DRAWING NUMBER: 630-3W3-650-4T3      |                  | ISSUE |
|  |                                                                                |                                                                                                                                                                                                                | PART NUMBER: 630-3W3-                | 650-4T3          | 1     |