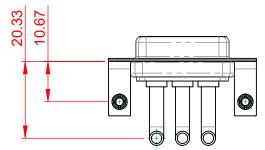

## NOTES:

MATERIAL: HOUSING: SHELL: CONTACT:

THERMOPLASTIC POLYESTER, UL94V-0 STEEL, TIN PLATED COPPER ALLOY, 30µ GOLD PLATED

**OPERATING TEMPERATURE:** 

.XX ±0.13

.XXX ±0.05

10.70

5.80