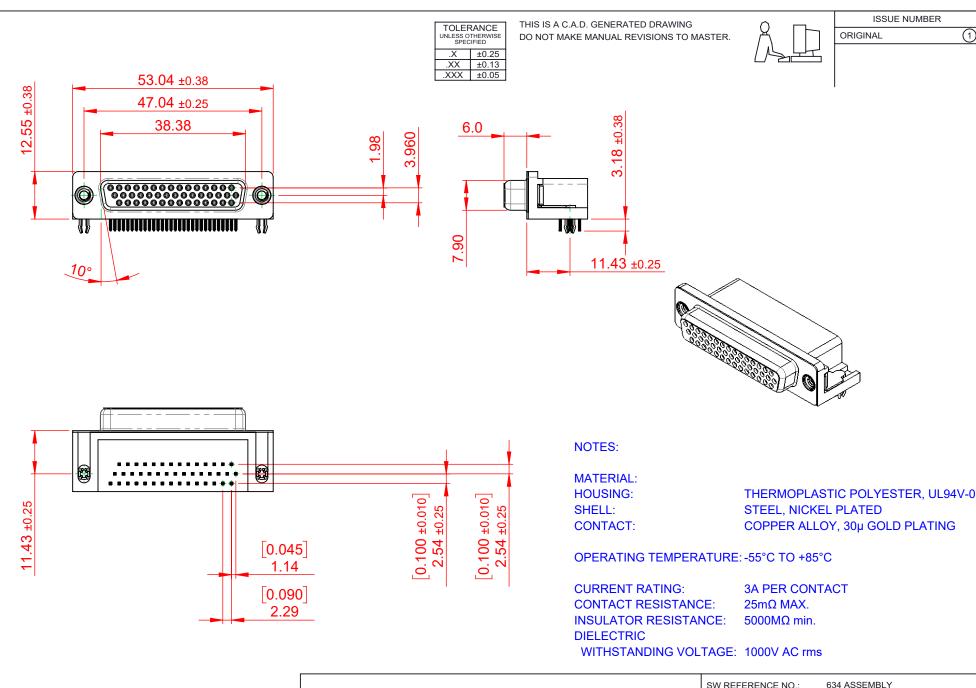

## 634 SERIES D-SUB CONNECTOR

EDAC INC TORONTO, ONTARIO CANADA

THESE DRAWINGS AND SPECIFICATIONS ARE THE PROPERTY OF EDAC INC..AND SHALL NOT BE REPRODUCED, OR COPIED OR USED AS THE BASIS FOR THE MANUFACTURE OR SALE OF APPARATUS WITHOUT WRITTEN PERMISSION.

**ISSUE** DRAWING NUMBER: 634-044-663-042 PART NUMBER: 634-044-663-042