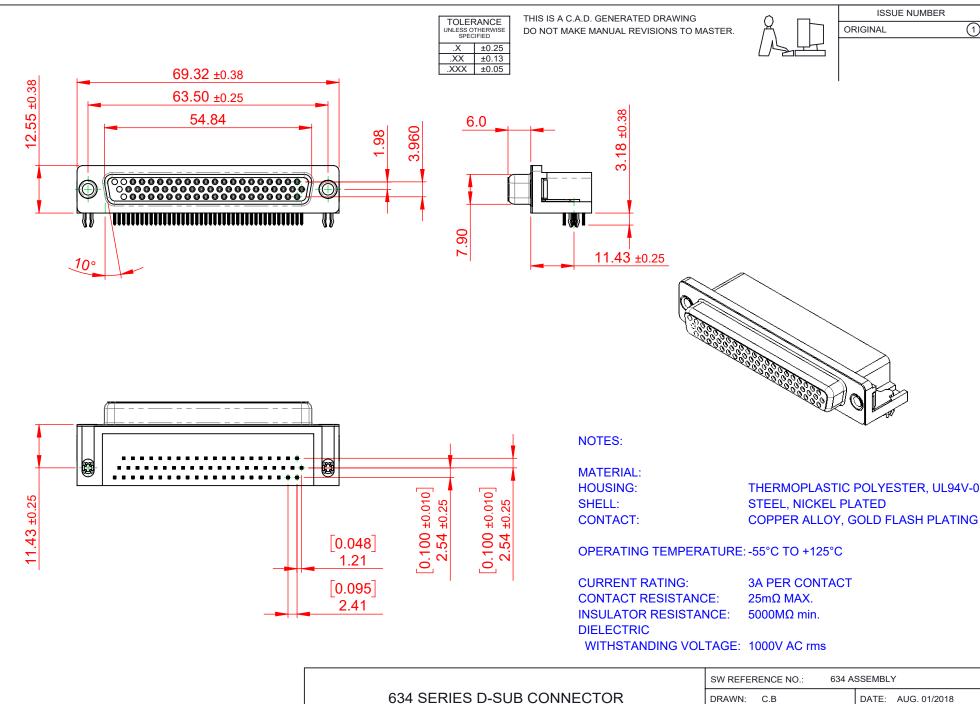

|                                 | SW REFERENCE NO.: 634 ASSEMBLY |                    |
|---------------------------------|--------------------------------|--------------------|
|                                 | DRAWN: C.B                     | DATE: AUG. 01/2018 |
|                                 | CHECKED:                       | DATE:              |
|                                 | SCALE: (IN C.A.D. 1:1)         | SHEET 1 OF 1       |
| DRAWING NUMBER: 634-062-263-541 |                                | 263-541 ISSUE      |

634-062-263-541

PART NUMBER: