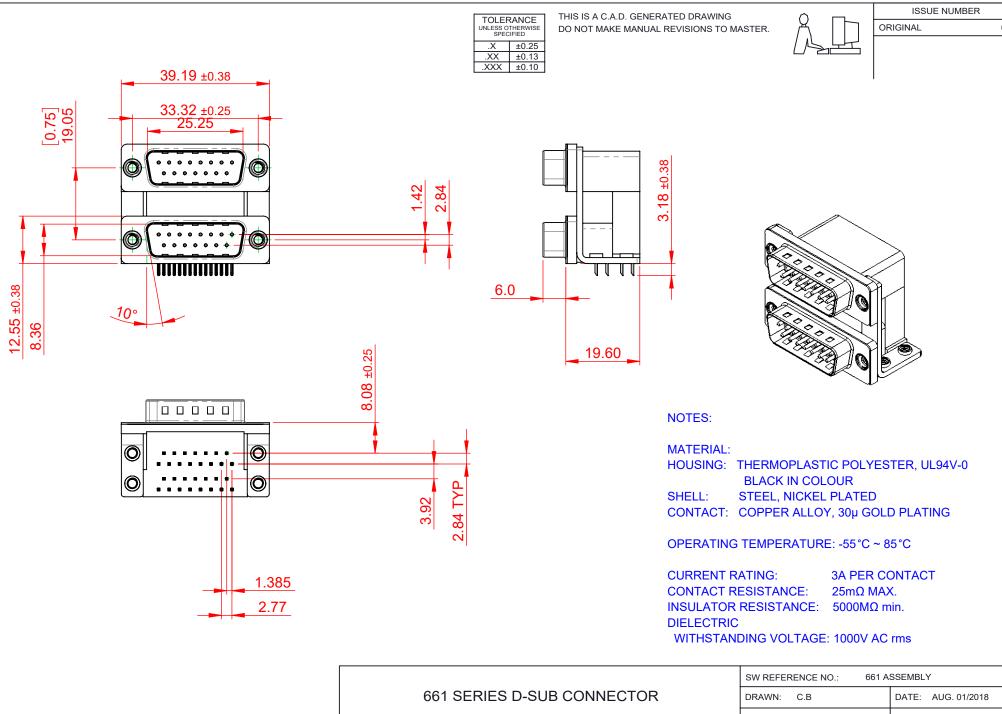

THIS SERIES FULLY CONFORMS TO THE EUROPEAN UNION DIRECTIVES 2011/65/EU FOR RoHS COMPLIANCY.



EDAC INC TORONTO, ONTARIO CANADA

THESE DRAWINGS AND SPECIFICATIONS ARE THE PROPERTY OF EDAC INC..AND SHALL NOT BE REPRODUCED,OR COPIED OR USED AS THE BASIS FOR THE MANUFACTURE OR SALE OF APPARATUS WITHOUT WRITTEN PERMISSION.

| SW REFERENCE NO.: 661 ASSEMBLY |                    |
|--------------------------------|--------------------|
| DRAWN: C.B                     | DATE: AUG. 01/2018 |
| CHECKED:                       | DATE:              |
| SCALE: 1:1                     | SHEET 1 OF 1       |
| DDAMINO NUMBER CC4 O45 CC4 O55 |                    |

DRAWING NUMBER: 661-015-664-055 ISSUE PART NUMBER: 661-015-664-055