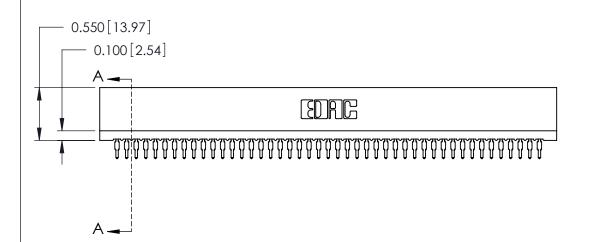

ISSUE NUMBER

ORIGINAL

Contact Information
525-P.C. Tail, High Point - Tail LG.=.175(4.45)
.100" (2.54mm) Contact Spacing x .200" (5.08mm) Row Spacing





.230 [5.84] Point of Contact 0.420 [10.67] Card Slot 0.300 [7.62]

725 Series Ultra-Mate Card Edge Connector - Press Fit

Part Number: 725-090-525-201

YOUR CONNECTION TO QUALITY & SERVICE

**EDAC INC** TORONTO, ONTARIO CANADA

THESE DRAWINGS AND SPECIFICATIONS ARE THE PROPERTY OF EDAC INC.,AND SHALL NOT BE REPRODUCED, OR COPIED OR USED AS THE BASIS FOR THE MANUFACTURE OR SALE OF APPARATUS WITHOUT WRITTEN PERMISSION.

| ŀ | ACAD REFERENCE NO. | 725-ENG MASTER |
|---|--------------------|----------------|
|   | DRAWN: J.LEE       | DATE: AUG31/09 |
|   | CHECKED:           | DATE:          |
|   | SCALE:             | SHEET 1 OF 1   |
|   | DRAWING NUMBER     | ISSUE          |

**SECTION A-A** 

725-ENG MASTER