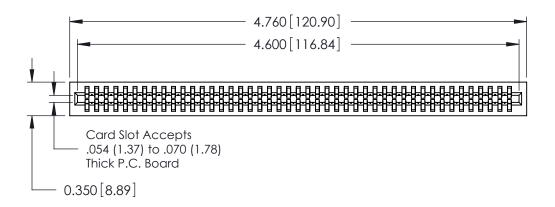

ISSUE NUMBER

ORIGINAL

Contact Information
525-P.C. Tail, High Point - Tail LG.=.175(4.45)
.100" (2.54mm) Contact Spacing x .200" (5.08mm) Row Spacing

.230 [5.84] Point of Contact 0.420 [10.67] Card Slot 0.300 [7.62]