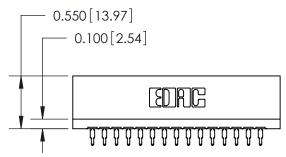

ISSUE NUMBER

ORIGINAL

Contact Information
525-P.C. Tail, High Point - Tail LG.=.175(4.45)
.125" (3.18mm) Contact Spacing x .250" (6.35mm) Row Spacing

ACAD REFERENCE NO.

J.LEE

DRAWN:

CHECKED:

726 Series Ultra-Mate Card Edge Connector - Press Fit
Part Number: 726-015-525-101