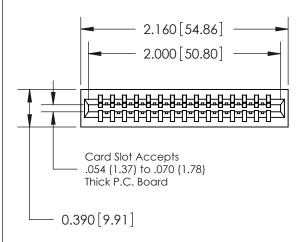

ISSUE NUMBER

ORIGINAL

Contact Information
525-P.C. Tail, High Point - Tail LG.=.175(4.45)
.125" (3.18mm) Contact Spacing x .250" (6.35mm) Row Spacing

ACAD REFERENCE NO.

J.LEE

DRAWN:

CHECKED:

726 Series Ultra-Mate Card Edge Connector - Press Fit
Part Number: 726-015-525-101