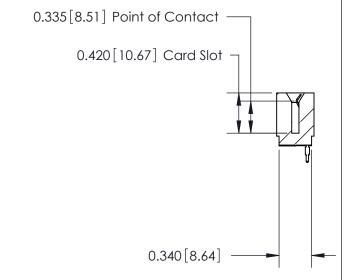

ISSUE NUMBER

ORIGINAL

Contact Information
525-P.C. Tail, High Point - Tail LG.=.175(4.45)
.125" (3.18mm) Contact Spacing x .250" (6.35mm) Row Spacing

ACAD REFERENCE NO.

J.LEE

DRAWN:

CHECKED:

726 Series Ultra-Mate Card Edge Connector - Press Fit
Part Number: 726-015-525-101