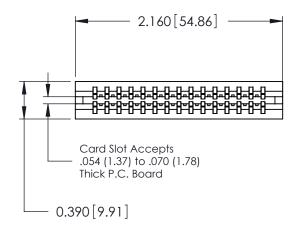

THIS IS A C.A.D. GENERATED DRAWING DO NOT MAKE MANUAL REVISIONS TO MASTER.

ISSUE NUMBER

ORIGINAL

Contact Information
520-P.C. Tail, Regular Point - Tail LG.=.175(4.45)
.125" (3.18mm) Contact Spacing x .250" (6.35mm) Row Spacing

| _ |                                                       |                   |                                                                                                                                                                                                  |                    |       |                 |        |
|---|-------------------------------------------------------|-------------------|--------------------------------------------------------------------------------------------------------------------------------------------------------------------------------------------------|--------------------|-------|-----------------|--------|
|   | 746 Series Ultra-Mate Card Edge Connector - Press Fit |                   |                                                                                                                                                                                                  | ACAD REFERENCE NO. |       | 746-ENG MASTER  |        |
|   |                                                       |                   |                                                                                                                                                                                                  | DRAWN:             | J.LEE | DATE: AUG 20/09 |        |
|   | Part Number: 746-030-520-206                          |                   |                                                                                                                                                                                                  | CHECKED:           |       | DATE:           |        |
|   |                                                       | EDAC INC          | THESE DRAWINGS AND SPECIFICATIONS ARE THE PROPERTY OF EDAC INC.,AND SHALL NOT BE REPRODUCED, OR COPIED OR USED AS THE BASIS FOR THE MANUFACTURE OR SALE OF APPARATUS WITHOUT WRITTEN PERMISSION. | SCALE:             |       | SHEET           | 1 OF 1 |
|   |                                                       | TORONTO, ONTARIO  |                                                                                                                                                                                                  | DRAWING NUMBER     |       | •               | ISSUE  |
|   |                                                       | CANADA            |                                                                                                                                                                                                  | 746-ENG MASTER     |       | ₹               | 1      |
|   | YOUR CONNECTION TO                                    | QUALITY & SERVICE |                                                                                                                                                                                                  |                    |       |                 |        |