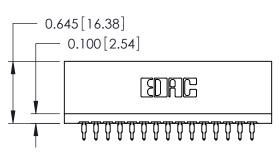

THIS IS A C.A.D. GENERATED DRAWING DO NOT MAKE MANUAL REVISIONS TO MASTER.

ISSUE NUMBER

ORIGINAL

Contact Information
520-P.C. Tail, Regular Point - Tail LG.=.175(4.45)
.125" (3.18mm) Contact Spacing x .250" (6.35mm) Row Spacing

| _ |                                                       |                   |                                                                                                                                                                                                  |                    |       |                 |        |
|---|-------------------------------------------------------|-------------------|--------------------------------------------------------------------------------------------------------------------------------------------------------------------------------------------------|--------------------|-------|-----------------|--------|
|   | 746 Series Ultra-Mate Card Edge Connector - Press Fit |                   |                                                                                                                                                                                                  | ACAD REFERENCE NO. |       | 746-ENG MASTER  |        |
|   |                                                       |                   |                                                                                                                                                                                                  | DRAWN:             | J.LEE | DATE: AUG 20/09 |        |
|   | Part Number: 746-030-520-206                          |                   |                                                                                                                                                                                                  | CHECKED:           |       | DATE:           |        |
|   |                                                       | EDAC INC          | THESE DRAWINGS AND SPECIFICATIONS ARE THE PROPERTY OF EDAC INC.,AND SHALL NOT BE REPRODUCED, OR COPIED OR USED AS THE BASIS FOR THE MANUFACTURE OR SALE OF APPARATUS WITHOUT WRITTEN PERMISSION. | SCALE:             |       | SHEET           | 1 OF 1 |
|   |                                                       | TORONTO, ONTARIO  |                                                                                                                                                                                                  | DRAWING NUMBER     |       | •               | ISSUE  |
|   |                                                       | CANADA            |                                                                                                                                                                                                  | 746-ENG MASTER     |       | ₹               | 1      |
|   | YOUR CONNECTION TO                                    | QUALITY & SERVICE |                                                                                                                                                                                                  |                    |       |                 |        |