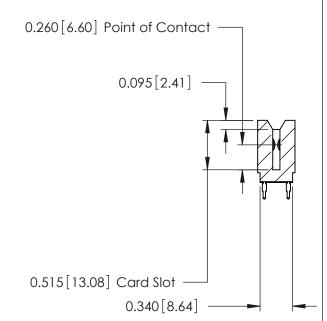

THIS IS A C.A.D. GENERATED DRAWING DO NOT MAKE MANUAL REVISIONS TO MASTER.

ISSUE NUMBER

ORIGINAL

Contact Information
520-P.C. Tail, Regular Point - Tail LG.=.175(4.45)
.125" (3.18mm) Contact Spacing x .250" (6.35mm) Row Spacing

| _ |                                                       |                   |                                                                                                                                                                                                  |                    |       |                 |        |
|---|-------------------------------------------------------|-------------------|--------------------------------------------------------------------------------------------------------------------------------------------------------------------------------------------------|--------------------|-------|-----------------|--------|
|   | 746 Series Ultra-Mate Card Edge Connector - Press Fit |                   |                                                                                                                                                                                                  | ACAD REFERENCE NO. |       | 746-ENG MASTER  |        |
|   |                                                       |                   |                                                                                                                                                                                                  | DRAWN:             | J.LEE | DATE: AUG 20/09 |        |
|   | Part Number: 746-030-520-206                          |                   |                                                                                                                                                                                                  | CHECKED:           |       | DATE:           |        |
|   |                                                       | EDAC INC          | THESE DRAWINGS AND SPECIFICATIONS ARE THE PROPERTY OF EDAC INC.,AND SHALL NOT BE REPRODUCED, OR COPIED OR USED AS THE BASIS FOR THE MANUFACTURE OR SALE OF APPARATUS WITHOUT WRITTEN PERMISSION. | SCALE:             |       | SHEET           | 1 OF 1 |
|   |                                                       | TORONTO, ONTARIO  |                                                                                                                                                                                                  | DRAWING NUMBER     |       | •               | ISSUE  |
|   |                                                       | CANADA            |                                                                                                                                                                                                  | 746-ENG MASTER     |       | ₹               | 1      |
|   | YOUR CONNECTION TO                                    | QUALITY & SERVICE |                                                                                                                                                                                                  |                    |       |                 |        |