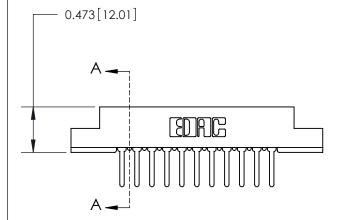

## **Contact Detail**

PC Tail .046x.013(1.17x0.33) - Tail LG=.358(9.09)

.156 [3.96] Contact Spacing x .200 [5.08] Row Spacing

**SECTION A-A** 

.095 [2.41] Point of Contact (Measured from bottom of Card Slot)