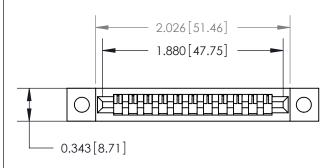

## **Mounting Option**

.128 (3.25) Dia. Mounting Holes

## **Contact Detail**

PC Tail .046x.013(1.17x0.33) - Tail LG=.358(9.09)

.156 [3.96] Contact Spacing x .200 [5.08] Row Spacing





**SECTION A-A** 

.095 [2.41] Point of Contact (Measured from bottom of Card Slot)



**See Accompanying Page for:** 

**Contact Bend Details** 

807/857 Series High Temp Card Edge Connector Part Number: 807-011-427-102

YOUR CONNECTION TO QUALITY & SERVICE

| ACAD REFERENCE NO. 807 ENG MASTER |                  |
|-----------------------------------|------------------|
| DRAWN: J.LEE                      | DATE: AUG. 11/09 |
| CHECKED:                          | DATE:            |
| SCALE: NTS                        | SHEET 1 OF 2     |
| DRAWING NUMBER                    | ISSUE            |

807 Assembly