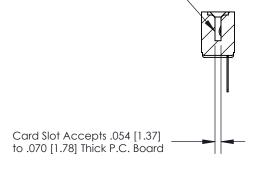

## **Contact Detail**

PC Tail .046x.013(1.17x0.33) - Tail LG=.358(9.09)

.156 [3.96] Contact Spacing x .200 [5.08] Row Spacing

**SECTION A-A** 

.095 [2.41] Point of Contact (Measured from bottom of Card Slot)