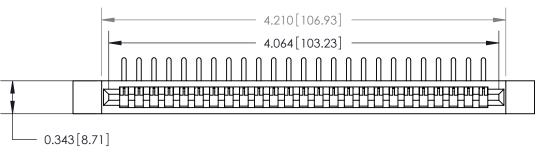

**Mounting Option** .128 (3.25) Dia. Side Mounting Holes **Contact Detail** - 0.343[8.71]

90 Degree Bend (Code 527 Contacts)

.156 [3.96] Contact Spacing x .200 [5.08] Row Spacing

SECTION A-A .095 [2.41] Point of Contact (Measured from bottom of Card Slot) Card Slot Accepts .054 [1.37] to .070 [1.78] Thick P.C. Board

**See Accompanying Page for:** 

**Contact Bend Details** 

807/857 Series High Temp Card Edge Connector Part Number: 807-025-559-112

|                    | EDAC INC          |
|--------------------|-------------------|
|                    | TORONTO, ONTARIO  |
|                    | CANADA            |
| YOUR CONNECTION TO | QUALITY & SERVICE |