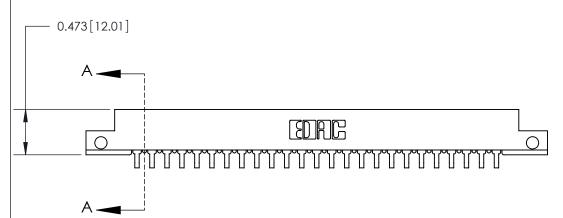

**Mounting Option** .128 (3.25) Dia. Side Mounting Holes **Contact Detail** - 0.343[8.71]

90 Degree Bend (Code 527 Contacts)

.156 [3.96] Contact Spacing x .200 [5.08] Row Spacing

SECTION A-A .095 [2.41] Point of Contact (Measured from bottom of Card Slot) Card Slot Accepts .054 [1.37] to .070 [1.78] Thick P.C. Board

**See Accompanying Page for:** 

**Contact Bend Details** 

807/857 Series High Temp Card Edge Connector Part Number: 807-025-559-112

|                    | EDAC INC          |
|--------------------|-------------------|
|                    | TORONTO, ONTARIO  |
|                    | CANADA            |
| YOUR CONNECTION TO | QUALITY & SERVICE |