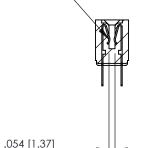

Card Slot Accepts .054 [1.37] to .070 [1.78] Thick P.C. Board

**See Accompanying Page for:** 

**Contact Bend Details** 

807/857 Series High Temp Card Edge Connector Part Number: 807-036-424-212

YOUR CONNECTION TO QUALITY & SERVICE