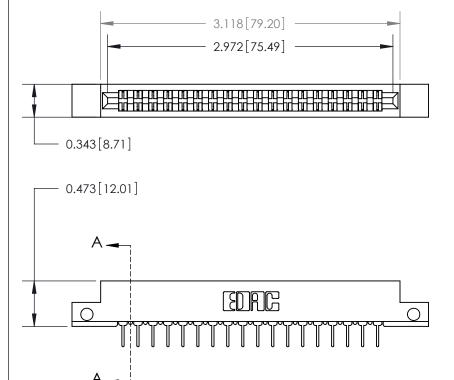

**Mounting Option** 

.128 (3.25) Dia. Side Mounting Holes

## **Contact Detail**

PC Tail .023x.013(0.58x0.33) - Tail LG=.213(5.41)

.156 [3.96] Contact Spacing x .200 [5.08] Row Spacing

**SECTION A-A** 

.095 [2.41] Point of Contact (Measured from bottom of Card Slot)

Card Slot Accepts .054 [1.37] to .070 [1.78] Thick P.C. Board

**See Accompanying Page for:** 

**Contact Bend Details** 

807/857 Series High Temp Card Edge Connector Part Number: 807-036-424-212

YOUR CONNECTION TO QUALITY & SERVICE

| ACAD REFERENCE NO. 807 ENG MASTER |                  |
|-----------------------------------|------------------|
| DRAWN: J.LEE                      | DATE: AUG. 11/09 |
| CHECKED:                          | DATE:            |
| SCALE: NTS                        | SHEET 1 OF 2     |
| DRAWING NUMBER                    | ISSUE            |