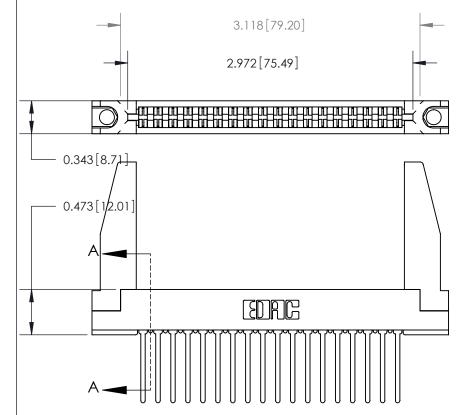

## **See Accompanying Pages for:**

- **Contact Bend Details**
- **Mounting Options**
- **Features and Specifications**

807 Series High Temp Card Edge Connector Part Number: 807-036-540-278

| ACAD REFERENCE NO | . 807 ENG MASTER |  |  |  |
|-------------------|------------------|--|--|--|
| DRAWN: J.LEE SE   | CTIONS.AAA       |  |  |  |
| CHECKED:          | DATE:            |  |  |  |
| SCALE: NTS        | SHEET 1 OF 4     |  |  |  |
| DRAWING NUMBER    | ISSUE            |  |  |  |
| 807 Assembly      | 1                |  |  |  |

## **Features**

- CSA Approved and UL Recognized
- .156 (3.96) Contact Spacing x .200 (5.08) Row Spacing
- Accepts .062 (1.57) Nominal Thickness P.C. Board
- Low Profile Insulator Body .473 (12.01), with Card Guides
- Contact Termination Options include P.C. Tail, Wire Hole, Wire Wrap, 90 Degree & Extender Board Bends
- Single or Dual Row Configurations
- Large Variety of Mounting Options
- Pre-assembled Card Guides Available
- Accepts Between Contact and In-Contact Polarizing Keys