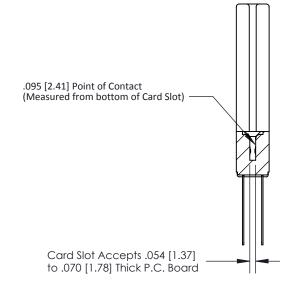

## **Features**

- CSA Approved and UL Recognized
- .156 (3.96) Contact Spacing x .200 (5.08) Row Spacing
- Accepts .062 (1.57) Nominal Thickness P.C. Board
- Low Profile Insulator Body .473 (12.01), with Card Guides
- Contact Termination Options include P.C. Tail, Wire Hole, Wire Wrap, 90 Degree & Extender Board Bends
- Single or Dual Row Configurations
- Large Variety of Mounting Options
- Pre-assembled Card Guides Available
- Accepts Between Contact and In-Contact Polarizing Keys

## **Specifications**

- Insulator Material: DAP
- Contact Material: Copper, Nickel, Tin Alloy CA-725
- Contact Plating: Gold on the Mating Area, Tin on the Contact Tails, Nickel Underplate
- Current Rating: 5 Amperes Continuous
- Contact Resistance: 10 Milliohms Maximum
- Dielectric Withstanding Voltage: 1800 V AC rms at Sea Level Between Adjacent Contacts
- Insulation Resistance: 5000 Megohms Minimum
- Operating Temperature: -65 to +165 °C
- Insertion Force: 16 oz (4.45 N) Maximum per Contact Pair when Tested with a .070 (1.78) Thick Gauge
- Withdrawal Force: 1 oz (0.28 N) Minimum per Contact Pair when Tested with a .054 (1.37) Thick Gauge