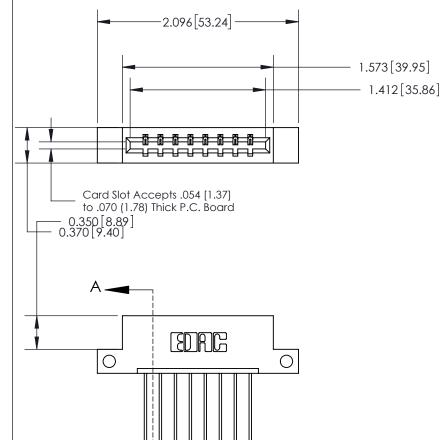

## **Contact Detail**

541-Wire Wrap .025 Sq.(0.64 Sq.) - Tail LG=.750(19.05)

.156 [3.96] Contact Spacing x .200 [5.08] Row Spacing

THIS IS A C.A.D. GENERATED DRAWING DO NOT MAKE MANUAL REVISIONS TO MASTER.

ISSUE NUMBER ORIGINAL

833 Series High Temp Card Edge Connector Part Number: 833-008-541-112

**EDAC INC** TORONTO, ONTARIO CANADA

THESE DRAWINGS AND SPECIFICATIONS ARE THE PROPERTY OF EDAC INC.,AND SHALL NOT BE REPRODUCED, OR COPIED OR USED AS THE BASIS FOR THE MANUFACTURE OR SALE OF APPARATUS WITHOUT WRITTEN PERMISSION.

.160 [4.06] Point of Contact-

| ACAD REFERENCE NO. | 833 ENG MASTER   |  |  |
|--------------------|------------------|--|--|
| DRAWN: J.LEE       | DATE: OCT. 14/09 |  |  |
| CHECKED:           | DATE:            |  |  |
| SCALE: NTS         | SHEET 1 OF 3     |  |  |
| DRAWING NUMBER     | ISSUE            |  |  |
| 833 Assembly       | 1                |  |  |

SECTION A-A

0.388 [9.86] Card Slot

**See Accompanying Page for:** 

- **Bend Detail**
- **Mounting Options**

ORIGINAL (1)

ORIGINAL

| 833 Series High Temp Card Edge Connector<br>Contact Bend Detail |                                                                                                                                                                                                  | ACAD REFERENCE NO. | 833 ENG MASTER  |               |
|-----------------------------------------------------------------|--------------------------------------------------------------------------------------------------------------------------------------------------------------------------------------------------|--------------------|-----------------|---------------|
|                                                                 |                                                                                                                                                                                                  | DRAWN: J.LEE       | DATE:OCT. 14/09 |               |
|                                                                 |                                                                                                                                                                                                  | CHECKED: DATE:     |                 |               |
| TORONTO, ONTARIO ARE SHAI OR L                                  | THESE DRAWINGS AND SPECIFICATIONS ARE THE PROPERTY OF EDAC INC.,AND SHALL NOT BE REPRODUCED, OR COPIED OR USED AS THE BASIS FOR THE MANUFACTURE OR SALE OF APPARATUS WITHOUT WRITTEN PERMISSION. | SCALE: NTS         | SHEET 2         | 2 <b>OF</b> 3 |
|                                                                 |                                                                                                                                                                                                  | DRAWING NUMBER     |                 | ISSUE         |
|                                                                 |                                                                                                                                                                                                  | 833 Assembly       |                 | 1             |