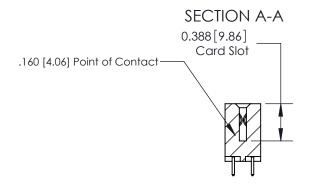

## **Contact Detail**

521-P.C. Tail .025 Sq.(0.64 Sq.) - Tail LG=.150(3.81) .156 [3.96] Contact Spacing x .200 [5.08] Row Spacing