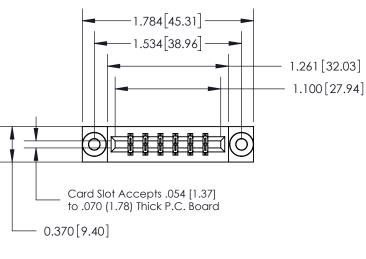

## **See Accompanying Page for:**

- **Bend Detail**
- **Mounting Options**

THIS IS A C.A.D. GENERATED DRAWING DO NOT MAKE MANUAL REVISIONS TO MASTER.

ISSUE NUMBER

ORIGINAL

833 Series High Temp Card Edge Connector Part Number: 833-012-521-803