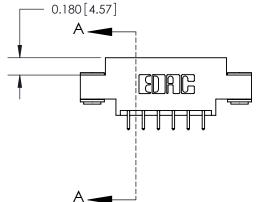

## **See Accompanying Page for:**

- **Bend Detail**
- **Mounting Options**

THIS IS A C.A.D. GENERATED DRAWING DO NOT MAKE MANUAL REVISIONS TO MASTER.

ISSUE NUMBER

ORIGINAL

833 Series High Temp Card Edge Connector Part Number: 833-012-521-803