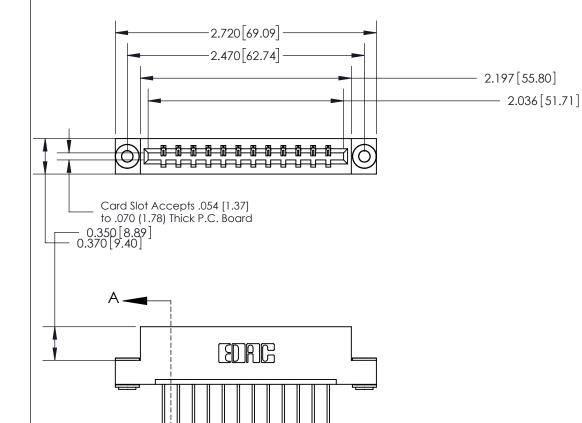

ISSUE NUMBER ORIGINAL

833 Series High Temp Card Edge Connector Part Number: 833-012-540-103

YOUR CONNECTION TO QUALITY & SERVICE

**EDAC INC** TORONTO, ONTARIO CANADA

THESE DRAWINGS AND SPECIFICATIONS ARE THE PROPERTY OF EDAC INC.,AND SHALL NOT BE REPRODUCED, OR COPIED OR USED AS THE BASIS FOR THE MANUFACTURE OR SALE OF APPARATUS WITHOUT WRITTEN PERMISSION.

.160 [4.06] Point of Contact-

| ACAD REFERENCE NO. | 833 ENG MASTER   |  |  |
|--------------------|------------------|--|--|
| DRAWN: J.LEE       | DATE: OCT. 14/09 |  |  |
| CHECKED:           | DATE:            |  |  |
| SCALE: NTS         | SHEET 1 OF 3     |  |  |
| DRAWING NUMBER     | ISSUE            |  |  |
| 833 Assembly       | 1                |  |  |