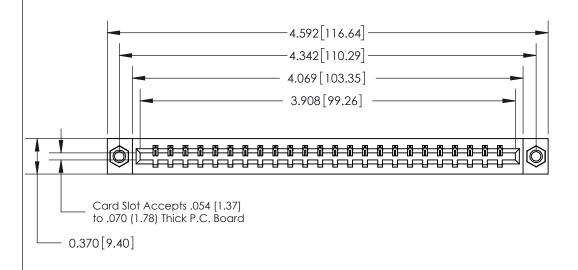

## See Accompanying Page for:

- **Bend Detail**
- **Mounting Options**

833 Series High Temp Card Edge Connector Part Number: 833-024-542-607

**EDAC INC** TORONTO, ONTARIO CANADA

THESE DRAWINGS AND SPECIFICATIONS ARE THE PROPERTY OF EDAC INC.,AND SHALL NOT BE REPRODUCED, OR COPIED OR USED AS THE BASIS FOR THE MANUFACTURE OR SALE OF APPARATUS WITHOUT WRITTEN PERMISSION.