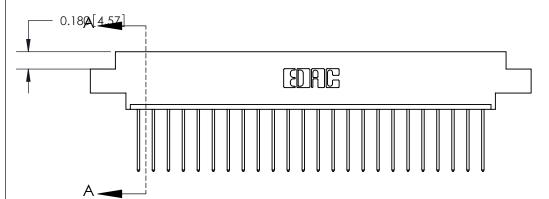

## **Contact Detail**

542-Wire Wrap .025 Sq.(0.64 Sq.) - Tail LG=.645(16.38)

.156 [3.96] Contact Spacing x .200 [5.08] Row Spacing

THIS IS A C.A.D. GENERATED DRAWING DO NOT MAKE MANUAL REVISIONS TO MASTER.

THIS IS A C.A.D. GENERATED DRAWING DO NOT MAKE MANUAL REVISIONS TO MASTER.

ORIGINAL (1)

| 833 Series High Temp Card Edge Connector Mounting Options |                                                                                                        | ACAD REFERENCE NO. 833 ENG DRAWN: J.LEE DATE: OC |        |       |
|-----------------------------------------------------------|--------------------------------------------------------------------------------------------------------|--------------------------------------------------|--------|-------|
| EDAC INC THESE DRAWINGS AND SPECIFICATIONS                | CHECKED:<br>SCALE: NTS                                                                                 | DATE:                                            | 3 OF 3 |       |
| TORONTO, ONTARIO CANADA                                   | ARE THE PROPERTY OF EDAC INC.,AND<br>SHALL NOT BE REPRODUCED,OR COPIED<br>OR USED AS THE BASIS FOR THE | DRAWING NUMBER                                   |        | ISSUE |
| YOUR CONNECTION TO QUALITY & SERVICE                      | MANUFACTURE OR SALE OF APPARATUS WITHOUT WRITTEN PERMISSION.                                           | 833 Assembly                                     |        | 1     |