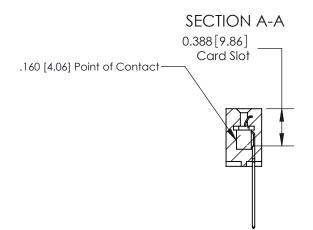

ORIGINAL (1)

ORIGINAL

| 833 Series High Temp Card Edge Connector<br>Contact Bend Detail |                                                                                                                                                                                                   | ACAD REFERENCE NO. | 833 ENC          | MASTER        |
|-----------------------------------------------------------------|---------------------------------------------------------------------------------------------------------------------------------------------------------------------------------------------------|--------------------|------------------|---------------|
|                                                                 |                                                                                                                                                                                                   | DRAWN: J.LEE       | DATE: OCT. 14/09 |               |
|                                                                 |                                                                                                                                                                                                   | CHECKED: DATE:     |                  |               |
| TORONTO, ONTARIO ARE SHALL OR U                                 | THESE DRAWINGS AND SPECIFICATIONS ARE THE PROPERTY OF EDAC INC., AND SHALL NOT BE REPRODUCED, OR COPIED OR USED AS THE BASIS FOR THE MANUFACTURE OR SALE OF APPARATUS WITHOUT WRITTEN PERMISSION. | SCALE: NTS         | SHEET 2          | 2 <b>OF</b> 3 |
|                                                                 |                                                                                                                                                                                                   | DRAWING NUMBER     |                  | ISSUE         |
|                                                                 |                                                                                                                                                                                                   | 833 Assembly       |                  | 1             |