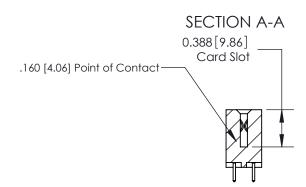

ISSUE NUMBER ORIGINAL

833 Series High Temp Card Edge Connector Part Number: 833-042-521-204

YOUR CONNECTION TO QUALITY & SERVICE

**EDAC INC** TORONTO, ONTARIO CANADA

THESE DRAWINGS AND SPECIFICATIONS ARE THE PROPERTY OF EDAC INC.,AND SHALL NOT BE REPRODUCED, OR COPIED OR USED AS THE BASIS FOR THE MANUFACTURE OR SALE OF APPARATUS WITHOUT WRITTEN PERMISSION.

| ACAD REFERENCE NO. | 833 ENG MASTER   |  |  |
|--------------------|------------------|--|--|
| DRAWN: J.LEE       | DATE: OCT. 14/09 |  |  |
| CHECKED:           | DATE:            |  |  |
| SCALE: NTS         | SHEET 1 OF 3     |  |  |
| DRAWING NUMBER     | ISSUE            |  |  |
| 833 Assembly       | 1                |  |  |