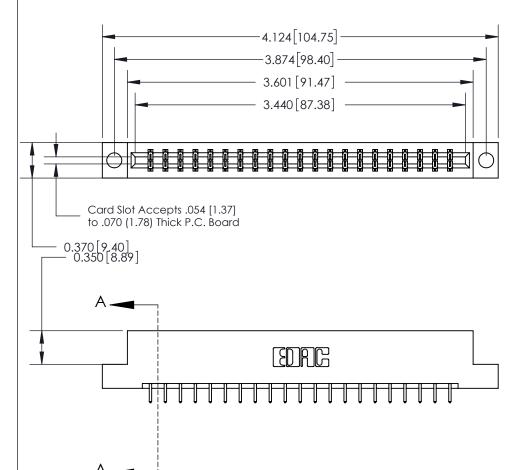

ISSUE NUMBER ORIGINAL

833 Series High Temp Card Edge Connector Part Number: 833-042-521-204

YOUR CONNECTION TO QUALITY & SERVICE

**EDAC INC** TORONTO, ONTARIO CANADA

THESE DRAWINGS AND SPECIFICATIONS ARE THE PROPERTY OF EDAC INC.,AND SHALL NOT BE REPRODUCED, OR COPIED OR USED AS THE BASIS FOR THE MANUFACTURE OR SALE OF APPARATUS WITHOUT WRITTEN PERMISSION.

| ACAD REFERENCE NO. | 833 ENG MASTER   |  |  |
|--------------------|------------------|--|--|
| DRAWN: J.LEE       | DATE: OCT. 14/09 |  |  |
| CHECKED:           | DATE:            |  |  |
| SCALE: NTS         | SHEET 1 OF 3     |  |  |
| DRAWING NUMBER     | ISSUE            |  |  |
| 833 Assembly       | 1                |  |  |