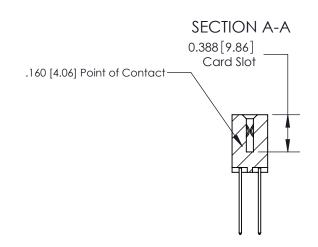

## **Contact Detail**

542-Wire Wrap .025 Sq.(0.64 Sq.) - Tail LG=.645(16.38)

.156 [3.96] Contact Spacing x .200 [5.08] Row Spacing

THIS IS A C.A.D. GENERATED DRAWING DO NOT MAKE MANUAL REVISIONS TO MASTER.