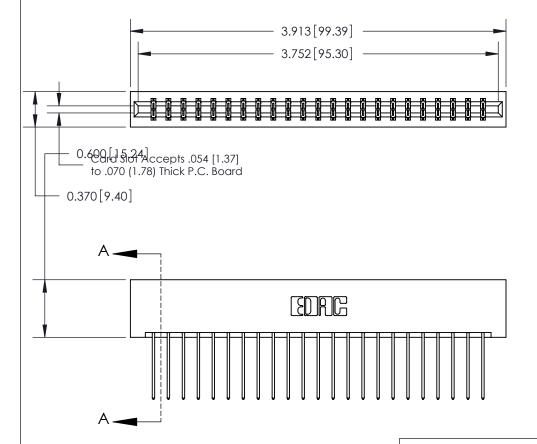

## **See Accompanying Page for:**

- **Bend Detail**
- **Mounting Options**

833 Series High Temp Card Edge Connector Part Number: 833-046-542-201

**EDAC INC** TORONTO, ONTARIO CANADA

THESE DRAWINGS AND SPECIFICATIONS ARE THE PROPERTY OF EDAC INC.,AND SHALL NOT BE REPRODUCED, OR COPIED OR USED AS THE BASIS FOR THE MANUFACTURE OR SALE OF APPARATUS WITHOUT WRITTEN PERMISSION.