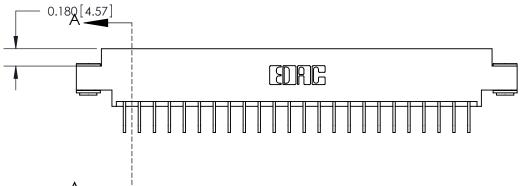

## **Contact Detail**

558-90 Degree Bend (Code 541 Contacts)

.156 [3.96] Contact Spacing x .200 [5.08] Row Spacing

THIS IS A C.A.D. GENERATED DRAWING DO NOT MAKE MANUAL REVISIONS TO MASTER.

ISSUE NUMBER ORIGINAL

SECTION A-A

0.388 [9.86] Card Slot .160 [4.06] Point of Contact-

833 Series High Temp Card Edge Connector Part Number: 833-048-558-803

**EDAC INC** TORONTO, ONTARIO CANADA

THESE DRAWINGS AND SPECIFICATIONS ARE THE PROPERTY OF EDAC INC.,AND SHALL NOT BE REPRODUCED, OR COPIED OR USED AS THE BASIS FOR THE MANUFACTURE OR SALE OF APPARATUS WITHOUT WRITTEN PERMISSION.