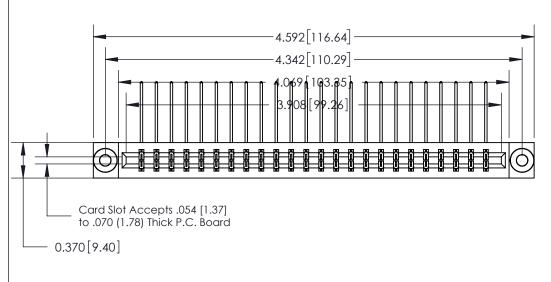

SECTION A-A

0.388 [9.86] Card Slot .160 [4.06] Point of Contact-

833 Series High Temp Card Edge Connector Part Number: 833-048-558-803

**EDAC INC** TORONTO, ONTARIO CANADA

THESE DRAWINGS AND SPECIFICATIONS ARE THE PROPERTY OF EDAC INC.,AND SHALL NOT BE REPRODUCED, OR COPIED OR USED AS THE BASIS FOR THE MANUFACTURE OR SALE OF APPARATUS WITHOUT WRITTEN PERMISSION.

| ACAD REFERENCE NO. | 833 ENG MASTER   |  |  |
|--------------------|------------------|--|--|
| DRAWN: J.LEE       | DATE: OCT. 14/09 |  |  |
| CHECKED:           | DATE:            |  |  |
| SCALE: NTS         | SHEET 1 OF 3     |  |  |
| DRAWING NUMBER     | ISSUE            |  |  |
| 833 Assembly       | 1                |  |  |