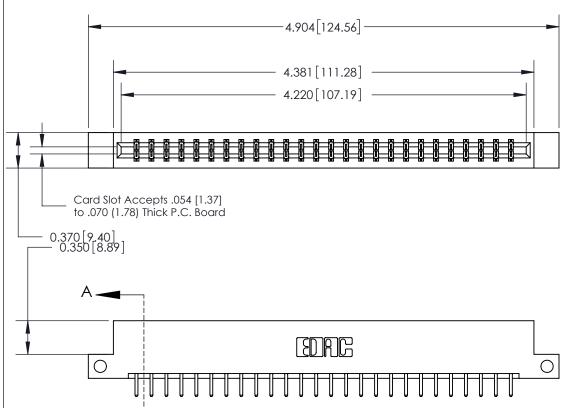

ISSUE NUMBER

ORIGINAL

SECTION A-A 0.388 [9.86] Card Slot .160 [4.06] Point of Contact-

## **See Accompanying Page for:**

- **Bend Detail**
- **Mounting Options**

833 Series High Temp Card Edge Connector Part Number: 833-052-520-212

**EDAC INC** TORONTO, ONTARIO CANADA

THESE DRAWINGS AND SPECIFICATIONS ARE THE PROPERTY OF EDAC INC.,AND SHALL NOT BE REPRODUCED, OR COPIED OR USED AS THE BASIS FOR THE MANUFACTURE OR SALE OF APPARATUS WITHOUT WRITTEN PERMISSION.

| ACAD REFERENCE NO. | 833 ENG MASTER   |  |  |
|--------------------|------------------|--|--|
| DRAWN: J.LEE       | DATE: OCT. 14/09 |  |  |
| CHECKED:           | DATE:            |  |  |
| SCALE: NTS         | SHEET 1 OF 3     |  |  |
| DRAWING NUMBER     | ISSUE            |  |  |
| 833 Assembly       | 1                |  |  |