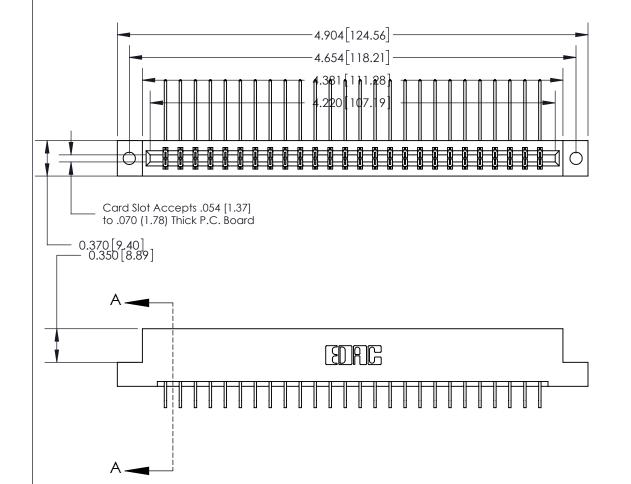

## **See Accompanying Page for:**

- **Bend Detail**
- **Mounting Options**

833 Series High Temp Card Edge Connector Part Number: 833-052-559-202

**EDAC INC** TORONTO, ONTARIO CANADA

THESE DRAWINGS AND SPECIFICATIONS ARE THE PROPERTY OF EDAC INC.,AND SHALL NOT BE REPRODUCED, OR COPIED OR USED AS THE BASIS FOR THE MANUFACTURE OR SALE OF APPARATUS WITHOUT WRITTEN PERMISSION.