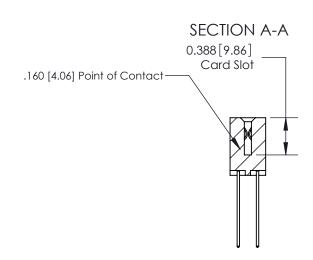

833 Assembly

ORIGINAL (1)

ORIGINAL

| 833 Series High Temp Card Edge Connector<br>Contact Bend Detail       |                                                                                                                                                                                                 | ACAD REFERENCE NO. | 833 ENG MASTER   |               |
|-----------------------------------------------------------------------|-------------------------------------------------------------------------------------------------------------------------------------------------------------------------------------------------|--------------------|------------------|---------------|
|                                                                       |                                                                                                                                                                                                 | DRAWN: J.LEE       | DATE: OCT. 14/09 |               |
|                                                                       |                                                                                                                                                                                                 | CHECKED: DATE:     |                  |               |
| EDAC INC TORONTO, ONTARIO CANADA YOUR CONNECTION TO QUALITY & SERVICE | THESE DRAWINGS AND SPECIFICATIONS ARE THE PROPERTY OF EDAC INC.,AND SHALL NOT BE REPRODUCED,OR COPIED OR USED AS THE BASIS FOR THE MANUFACTURE OR SALE OF APPARATUS WITHOUT WRITTEN PERMISSION. | SCALE: NTS         | SHEET 2          | 2 <b>OF</b> 3 |
|                                                                       |                                                                                                                                                                                                 | DRAWING NUMBER     |                  | ISSUE         |
|                                                                       |                                                                                                                                                                                                 | 833 Assembly       |                  | 1             |