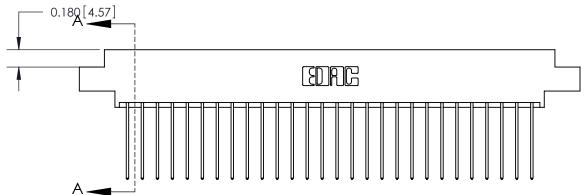

## **Contact Detail**

541-Wire Wrap .025 Sq.(0.64 Sq.) - Tail LG=.750(19.05)

.156 [3.96] Contact Spacing x .200 [5.08] Row Spacing

ISSUE NUMBER

ORIGINAL

833 Assembly

ORIGINAL (1)

ORIGINAL

| 833 Series High Temp Card Edge Connector<br>Contact Bend Detail       |                                                                                                                                                                                                 | ACAD REFERENCE NO. | 833 ENG MASTER   |               |
|-----------------------------------------------------------------------|-------------------------------------------------------------------------------------------------------------------------------------------------------------------------------------------------|--------------------|------------------|---------------|
|                                                                       |                                                                                                                                                                                                 | DRAWN: J.LEE       | DATE: OCT. 14/09 |               |
|                                                                       |                                                                                                                                                                                                 | CHECKED: DATE:     |                  |               |
| EDAC INC TORONTO, ONTARIO CANADA YOUR CONNECTION TO QUALITY & SERVICE | THESE DRAWINGS AND SPECIFICATIONS ARE THE PROPERTY OF EDAC INC.,AND SHALL NOT BE REPRODUCED,OR COPIED OR USED AS THE BASIS FOR THE MANUFACTURE OR SALE OF APPARATUS WITHOUT WRITTEN PERMISSION. | SCALE: NTS         | SHEET 2          | 2 <b>OF</b> 3 |
|                                                                       |                                                                                                                                                                                                 | DRAWING NUMBER     |                  | ISSUE         |
|                                                                       |                                                                                                                                                                                                 | 833 Assembly       |                  | 1             |