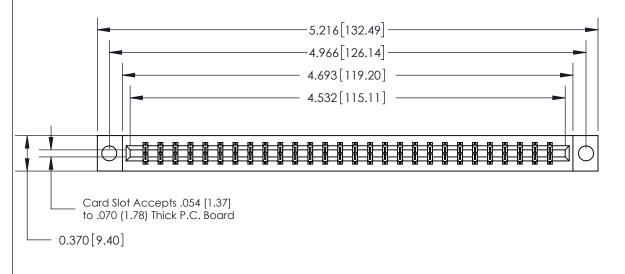

## **See Accompanying Page for:**

- **Bend Detail**
- **Mounting Options**

833 Series High Temp Card Edge Connector Part Number: 833-056-541-804

YOUR CONNECTION TO QUALITY & SERVICE

**EDAC INC** TORONTO, ONTARIO CANADA

THESE DRAWINGS AND SPECIFICATIONS ARE THE PROPERTY OF EDAC INC.,AND SHALL NOT BE REPRODUCED, OR COPIED OR USED AS THE BASIS FOR THE MANUFACTURE OR SALE OF APPARATUS WITHOUT WRITTEN PERMISSION.

| ACAD REFERENCE NO. | 833 ENG MASTER   |  |  |
|--------------------|------------------|--|--|
| DRAWN: J.LEE       | DATE: OCT. 14/09 |  |  |
| CHECKED:           | DATE:            |  |  |
| SCALE: NTS         | SHEET 1 OF 3     |  |  |
| DRAWING NUMBER     | ISSUE            |  |  |
| 000 4              | ,                |  |  |