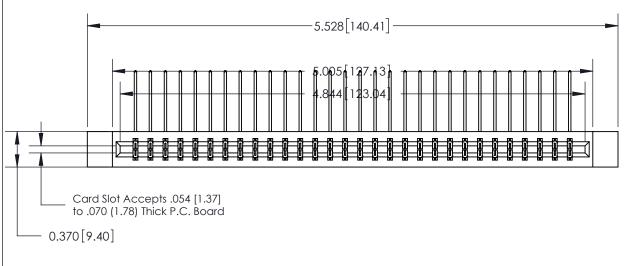

## **See Accompanying Page for:**

- **Bend Detail**
- **Mounting Options**

833 Series High Temp Card Edge Connector Part Number: 833-060-558-812

**EDAC INC** TORONTO, ONTARIO CANADA YOUR CONNECTION TO QUALITY & SERVICE