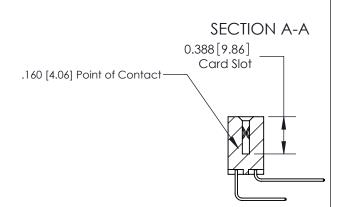

## **Contact Detail**

558-90 Degree Bend (Code 541 Contacts)

.156 [3.96] Contact Spacing x .200 [5.08] Row Spacing

THIS IS A C.A.D. GENERATED DRAWING DO NOT MAKE MANUAL REVISIONS TO MASTER.

ISSUE NUMBER

ORIGINAL