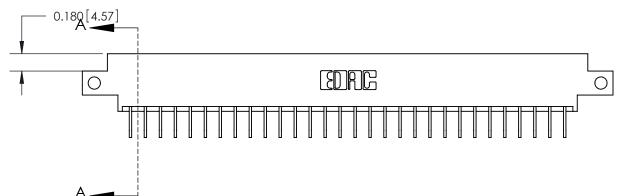

## **See Accompanying Page for:**

- **Bend Detail**
- **Mounting Options**

833 Series High Temp Card Edge Connector Part Number: 833-060-558-812

**EDAC INC** TORONTO, ONTARIO CANADA YOUR CONNECTION TO QUALITY & SERVICE