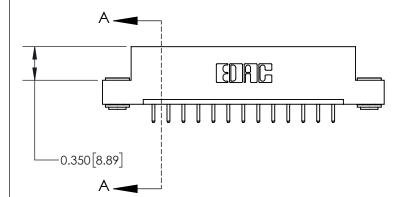

## **Contact Detail**

520-P.C. Tail .030x.018(0.76x0.46) - Tail LG=.175(4.45) .156 [3.96] Contact Spacing x .200 [5.08] Row Spacing

THIS IS A C.A.D. GENERATED DRAWING DO NOT MAKE MANUAL REVISIONS TO MASTER.