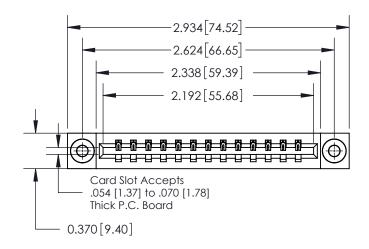

**Mounting Option** 

03-.116 (2.95) I.D. Floating Eyelets

## **Contact Detail**

520-P.C. Tail .030x.018(0.76x0.46) - Tail LG=.175(4.45) .156 [3.96] Contact Spacing x .200 [5.08] Row Spacing





THIS IS A C.A.D. GENERATED DRAWING DO NOT MAKE MANUAL REVISIONS TO MASTER.



ISSUE NUMBER ORIGINAL



837/887 Series High Temp Card Edge Connector Part Number: 837-013-520-103

YOUR CONNECTION TO QUALITY & SERVICE

**EDAC INC** TORONTO, ONTARIO CANADA

THESE DRAWINGS AND SPECIFICATIONS ARE THE PROPERTY OF EDAC INC., AND SHALL NOT BE REPRODUCED, OR COPIED OR USED AS THE BASIS FOR THE MANUFACTURE OR SALE OF APPARATUS WITHOUT WRITTEN PERMISSION.

| ACAD REFERENCE NO. | 837 ENG MASTER   |  |  |
|--------------------|------------------|--|--|
| DRAWN: J.LEE       | DATE: OCT. 06/09 |  |  |
| CHECKED:           | DATE:            |  |  |
| SCALE: NTS         | SHEET 1 OF 2     |  |  |
| DRAWING NUMBER     | ISSUE            |  |  |
| 837 Assembly       | 1                |  |  |

**See Acco