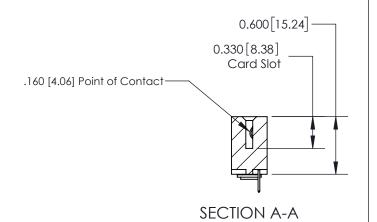

## **Contact Detail**

520-P.C. Tail .030x.018(0.76x0.46) - Tail LG=.175(4.45) .156 [3.96] Contact Spacing x .200 [5.08] Row Spacing

THIS IS A C.A.D. GENERATED DRAWING DO NOT MAKE MANUAL REVISIONS TO MASTER.