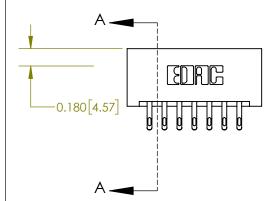

## **Contact Detail**

555-Extender Board Bend (Code 500 Contacts)

.156 [3.96] Contact Spacing x .200 [5.08] Row Spacing

**See Accompanying Page for:** 

**Contact Bend Details** 

THIS IS A C.A.D. GENERATED DRAWING DO NOT MAKE MANUAL REVISIONS TO MASTER.