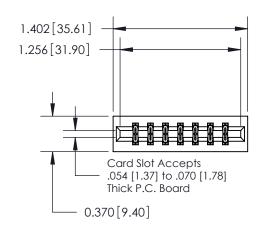

## **Mounting Option**

01-No Mounting Lugs

## **Contact Detail**

555-Extender Board Bend (Code 500 Contacts)

.156 [3.96] Contact Spacing x .200 [5.08] Row Spacing

**See Accompanying Page for:** 

**Contact Bend Details** 

THIS IS A C.A.D. GENERATED DRAWING DO NOT MAKE MANUAL REVISIONS TO MASTER.