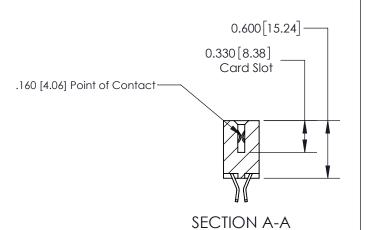

## **Contact Detail**

555-Extender Board Bend (Code 500 Contacts)

.156 [3.96] Contact Spacing x .200 [5.08] Row Spacing

**See Accompanying Page for:** 

**Contact Bend Details** 

THIS IS A C.A.D. GENERATED DRAWING DO NOT MAKE MANUAL REVISIONS TO MASTER.

ISSUE NUMBER

ORIGINAL

1

| 837/887 Series High Temp Co          | ACAD REFERENCE NO.                                                                               | 837 ENG        | 3 MASTER         |               |
|--------------------------------------|--------------------------------------------------------------------------------------------------|----------------|------------------|---------------|
| Contact Bend Detail                  |                                                                                                  | DRAWN: J.LEE   | DATE: OCT. 06/09 |               |
|                                      |                                                                                                  | CHECKED:       | DATE:            |               |
| EDAC INC                             | THESE DRAWINGS AND SPECIFICATIONS                                                                | SCALE: NTS     | SHEET            | 2 <b>OF</b> 2 |
| TORONTO, ONTARIO CANADA              | ARE THE PROPERTY OF EDAC INC.,AND SHALL NOT BE REPRODUCED,OR COPIED OR USED AS THE BASIS FOR THE | DRAWING NUMBER | •                | ISSUE         |
| YOUR CONNECTION TO QUALITY & SERVICE | MANUFACTURE OR SALE OF APPARATUS WITHOUT WRITTEN PERMISSION.                                     | 837 Assembly   |                  | 1             |