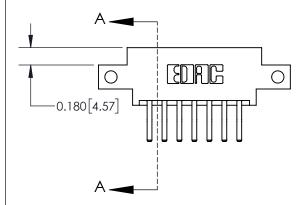

## **Mounting Option**

12-.128 (3.25) Dia. Side Mounting Holes

ISSUE NUMBER ORIGINAL

1

| 837/887 Series High Temp Card Edge Connector |
|----------------------------------------------|
| Part Number: 837-014-560-812                 |

**EDAC INC** TORONTO, ONTARIO CANADA