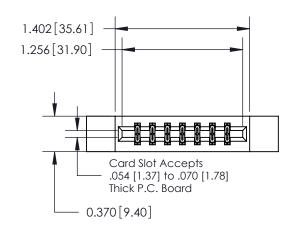

ISSUE NUMBER ORIGINAL

1

| 837/887 Series High Temp Card Edge Connector |
|----------------------------------------------|
| Part Number: 837-014-560-812                 |

**EDAC INC** TORONTO, ONTARIO CANADA