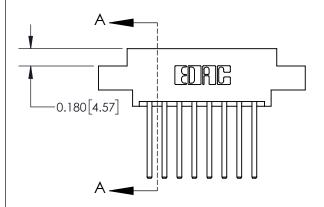

## **Contact Detail**

544-Wire Wrap .050x.025(1.27x0.64) - Tail LG=.750(19.05) .156 [3.96] Contact Spacing x .200 [5.08] Row Spacing

**See Accompanying Page for:** 

**Contact Bend Details** 

THIS IS A C.A.D. GENERATED DRAWING DO NOT MAKE MANUAL REVISIONS TO MASTER.