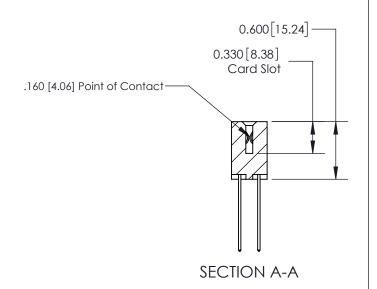

ISSUE NUMBER

ORIGINAL

1

| 837/887 Series High Temp Card Edge Connector<br>Contact Bend Detail |                                                                                                        | ACAD REFERENCE NO. | 837 ENG MASTER   |               |
|---------------------------------------------------------------------|--------------------------------------------------------------------------------------------------------|--------------------|------------------|---------------|
|                                                                     |                                                                                                        | DRAWN: J.LEE       | DATE: OCT. 06/09 |               |
|                                                                     |                                                                                                        | CHECKED:           | DATE:            |               |
| EDAC INC                                                            | THESE DRAWINGS AND SPECIFICATIONS                                                                      | SCALE: NTS         | SHEET            | 2 <b>OF</b> 2 |
| TORONTO, ONTARIO CANADA                                             | ARE THE PROPERTY OF EDAC INC.,AND<br>SHALL NOT BE REPRODUCED,OR COPIED<br>OR USED AS THE BASIS FOR THE | DRAWING NUMBER     |                  | ISSUE         |
| CAIVADA                                                             | MANUFACTURE OR SALE OF APPARATUS WITHOUT WRITTEN PERMISSION.                                           | 837 Assembly       |                  | 1             |