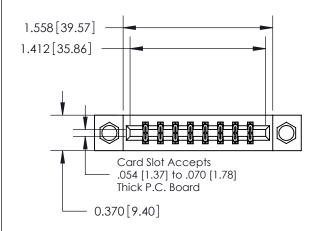

## **Mounting Option**

08-#4-40 Unified Threaded Inserts

## **Contact Detail**

544-Wire Wrap .050x.025(1.27x0.64) - Tail LG=.750(19.05) .156 [3.96] Contact Spacing x .200 [5.08] Row Spacing





**See Accompanying Page for:** 

**Contact Bend Details** 

THIS IS A C.A.D. GENERATED DRAWING DO NOT MAKE MANUAL REVISIONS TO MASTER.



ISSUE NUMBER ORIGINAL



| 837/887 Series High Temp Card Edge Connector |
|----------------------------------------------|
| Part Number: 837-016-544-808                 |

YOUR CONNECTION TO QUALITY & SERVICE

**EDAC INC** TORONTO, ONTARIO CANADA

THESE DRAWINGS AND SPECIFICATIONS ARE THE PROPERTY OF EDAC INC.,AND SHALL NOT BE REPRODUCED, OR COPIED OR USED AS THE BASIS FOR THE MANUFACTURE OR SALE OF APPARATUS WITHOUT WRITTEN PERMISSION.

| ACAD REFERENCE NO. 837 ENG MASTE |                  |  |  |
|----------------------------------|------------------|--|--|
| DRAWN: J.LEE                     | DATE: OCT. 06/09 |  |  |
| CHECKED: