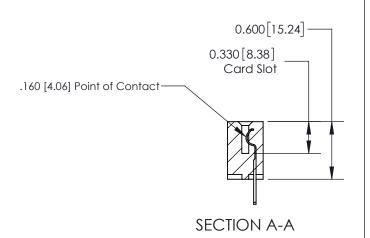

ISSUE NUMBER

ORIGINAL

1

| 837/887 Series High Temp Card Edge Connector<br>Contact Bend Detail |                                                                                                                                     | ACAD REFERENCE NO. | 837 ENG MASTER   |               |
|---------------------------------------------------------------------|-------------------------------------------------------------------------------------------------------------------------------------|--------------------|------------------|---------------|
|                                                                     |                                                                                                                                     | DRAWN: J.LEE       | DATE: OCT. 06/09 |               |
|                                                                     |                                                                                                                                     | CHECKED:           | DATE:            |               |
| EDAC INC                                                            | THESE DRAWINGS AND SPECIFICATIONS ARE THE PROPERTY OF EDAC INC.,AND SHALL NOT BE REPRODUCED, OR COPIED OR USED AS THE BASIS FOR THE | SCALE: NTS         | SHEET            | 2 <b>OF</b> 2 |
| TORONTO, ONTARIO CANADA                                             |                                                                                                                                     | DRAWING NUMBER     | •                | ISSUE         |
| YOUR CONNECTION TO QUALITY & SERVICE                                | MANUFACTURE OR SALE OF APPARATUS WITHOUT WRITTEN PERMISSION.                                                                        | 837 Assembly       |                  | 1             |