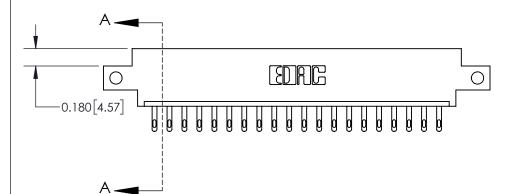

**Mounting Option** 

12-.128 (3.25) Dia. Side Mounting Holes

ISSUE NUMBER ORIGINAL

**See Accompanying Page for:** 

**Contact Bend Details** 

837/887 Series High Temp Card Edge Connector Part Number: 837-020-500-612

YOUR CONNECTION TO QUALITY & SERVICE

**EDAC INC** TORONTO, ONTARIO CANADA