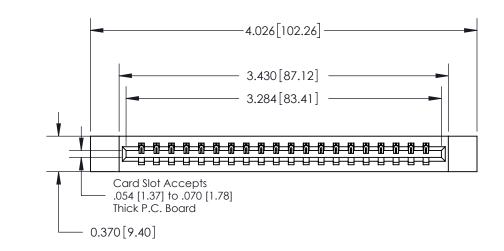

ISSUE NUMBER ORIGINAL

**See Accompanying Page for:** 

**Contact Bend Details** 

837/887 Series High Temp Card Edge Connector Part Number: 837-020-500-612

YOUR CONNECTION TO QUALITY & SERVICE

**EDAC INC** TORONTO, ONTARIO CANADA