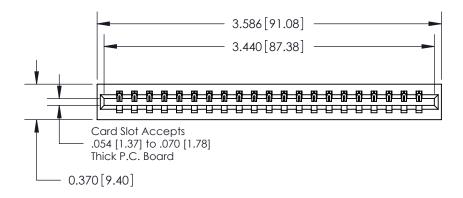

**Mounting Option** 

01-No Mounting Lugs

**Contact Detail** 

524-P.C. Tail .018 Sq.(0.46 Sq.) - Tail LG=.175(4.45) .156 [3.96] Contact Spacing x .200 [5.08] Row Spacing

THIS IS A C.A.D. GENERATED DRAWING DO NOT MAKE MANUAL REVISIONS TO MASTER.

ISSUE NUMBER

ORIGINAL

0.600 [15.24] 0.330[8.38] Card Slot .160 [4.06] Point of Contact-**SECTION A-A** 

**See Accompanying Page for:** 

**Contact Bend Details** 

| 837/887 Se | ries High Temp Card Edge Connector |
|------------|------------------------------------|
| Part Numb  | er: 837-021-524-101                |