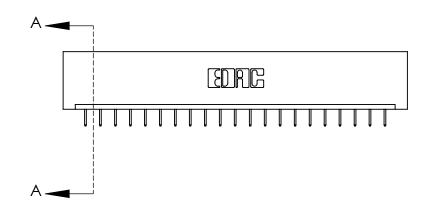

ISSUE NUMBER

ORIGINAL

0.600 [15.24] 0.330[8.38] Card Slot .160 [4.06] Point of Contact-**SECTION A-A** 

**See Accompanying Page for:** 

**Contact Bend Details** 

| 837/887 Se | ries High Temp Card Edge Connector |
|------------|------------------------------------|
| Part Numb  | er: 837-021-524-101                |