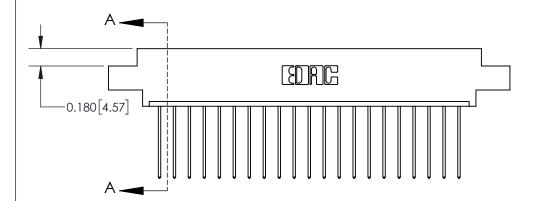

**Mounting Option** 

02-.128 (3.25) Dia. Mounting Holes

## **Contact Detail**

541-Wire Wrap .025 Sq.(0.64 Sq.) - Tail LG=.750(19.05) .156 [3.96] Contact Spacing x .200 [5.08] Row Spacing

-4.182 [106.22] -3.872[98.35]-3.586 [91.08] 3.440 [87.38] Card Slot Accepts .054 [1.37] to .070 [1.78] Thick P.C. Board 0.370 [9.40]