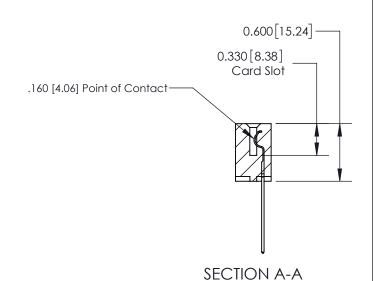

## **Contact Detail**

541-Wire Wrap .025 Sq.(0.64 Sq.) - Tail LG=.750(19.05) .156 [3.96] Contact Spacing x .200 [5.08] Row Spacing

-4.182 [106.22] -3.872[98.35]-3.586 [91.08] 3.440 [87.38] Card Slot Accepts .054 [1.37] to .070 [1.78] Thick P.C. Board 0.370 [9.40]