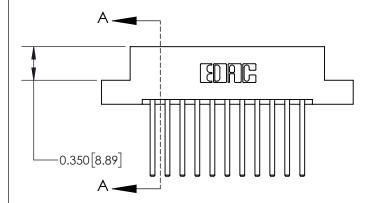

## **Contact Detail**

544-Wire Wrap .050x.025(1.27x0.64) - Tail LG=.750(19.05) .156 [3.96] Contact Spacing x .200 [5.08] Row Spacing

**See Accompanying Page for:** 

**Contact Bend Details** 

THIS IS A C.A.D. GENERATED DRAWING DO NOT MAKE MANUAL REVISIONS TO MASTER.