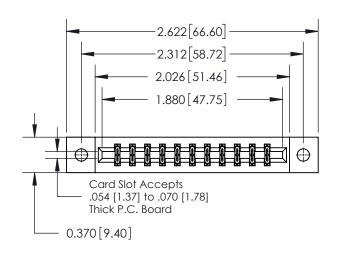

**Mounting Option** 

02-.128 (3.25) Dia. Mounting Holes

## **Contact Detail**

544-Wire Wrap .050x.025(1.27x0.64) - Tail LG=.750(19.05) .156 [3.96] Contact Spacing x .200 [5.08] Row Spacing





**See Accompanying Page for:** 

**Contact Bend Details** 

THIS IS A C.A.D. GENERATED DRAWING DO NOT MAKE MANUAL REVISIONS TO MASTER.



ISSUE NUMBER ORIGINAL



| 837/887 Series | High Temp Card Edge Connector |
|----------------|-------------------------------|
| Part Number: 8 | 37-022-544-202                |

YOUR CONNECTION TO QUALITY & SERVICE

**EDAC INC** TORONTO, ONTARIO CANADA

THESE DRAWINGS AND SPECIFICATIONS ARE THE PROPERTY OF EDAC INC.,AND SHALL NOT BE REPRODUCED, OR COPIED OR USED AS THE BASIS FOR THE MANUFACTURE OR SALE OF APPARATUS WITHOUT WRITTEN PERMISSION.

| ACAD REFERENCE NO. | 837 ENG MASTER   |  |  |
|--------------------|------------------|--|--|
| DRAWN: J.LEE       | DATE: OCT. 06/09 |  |  |
| CHECKED:           | DATE:            |  |  |
| SCALE: NTS