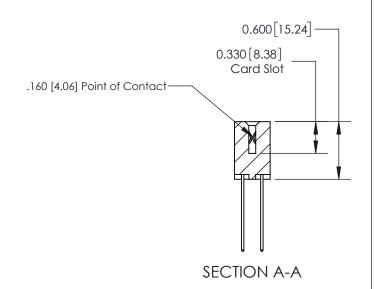

## **Contact Detail**

544-Wire Wrap .050x.025(1.27x0.64) - Tail LG=.750(19.05) .156 [3.96] Contact Spacing x .200 [5.08] Row Spacing

**See Accompanying Page for:** 

**Contact Bend Details** 

THIS IS A C.A.D. GENERATED DRAWING DO NOT MAKE MANUAL REVISIONS TO MASTER.