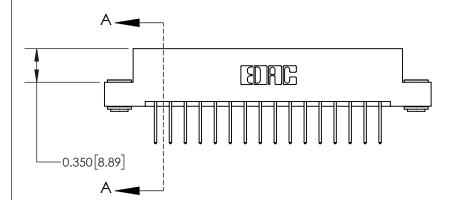

## **Contact Detail**

523-P.C. Tail .025 Sq.(0.64 Sq.) - Tail LG=.390(9.91) .156 [3.96] Contact Spacing x .200 [5.08] Row Spacing

> -3.402[86.41]--3.092[78.54]-2.806 [71.27] -2.660 [67.56] -Card Slot Accepts .054 [1.37] to .070 [1.78] Thick P.C. Board 0.370 [9.40]

THIS IS A C.A.D. GENERATED DRAWING DO NOT MAKE MANUAL REVISIONS TO MASTER.

ISSUE NUMBER ORIGINAL

**See Accompanying Page for:** 

**Contact Bend Details** 

837/887 Series High Temp Card Edge Connector Part Number: 837-032-523-203