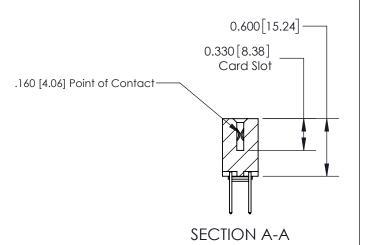

## **Contact Detail**

523-P.C. Tail .025 Sq.(0.64 Sq.) - Tail LG=.390(9.91) .156 [3.96] Contact Spacing x .200 [5.08] Row Spacing

> -3.402[86.41]--3.092[78.54]-2.806 [71.27] -2.660 [67.56] -Card Slot Accepts .054 [1.37] to .070 [1.78] Thick P.C. Board 0.370 [9.40]

THIS IS A C.A.D. GENERATED DRAWING DO NOT MAKE MANUAL REVISIONS TO MASTER.

ISSUE NUMBER ORIGINAL

**See Accompanying Page for:** 

**Contact Bend Details** 

837/887 Series High Temp Card Edge Connector Part Number: 837-032-523-203