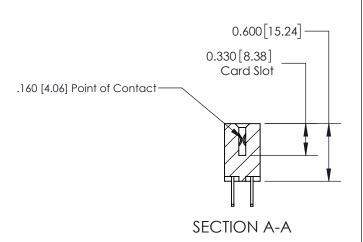

ISSUE NUMBER

ORIGINAL

1

| 837/887 Series High Temp Card Edge Connector<br>Contact Bend Detail |                                                                                                                                    | ACAD REFERENCE NO. | 837 ENG MASTER   |               |
|---------------------------------------------------------------------|------------------------------------------------------------------------------------------------------------------------------------|--------------------|------------------|---------------|
|                                                                     |                                                                                                                                    | DRAWN: J.LEE       | DATE: OCT. 06/09 |               |
|                                                                     |                                                                                                                                    | CHECKED:           | DATE:            |               |
| EDAC INC                                                            | THESE DRAWINGS AND SPECIFICATIONS ARE THE PROPERTY OF EDAC INC.,AND SHALL NOT BE REPRODUCED,OR COPIED OR USED AS THE BASIS FOR THE | SCALE: NTS         | SHEET            | 2 <b>OF</b> 2 |
| TORONTO, ONTARIO CANADA                                             |                                                                                                                                    | DRAWING NUMBER     | •                | ISSUE         |
| YOUR CONNECTION TO QUALITY & SERVICE                                | MANUFACTURE OR SALE OF APPARATUS WITHOUT WRITTEN PERMISSION.                                                                       | 837 Assembly       |                  | 1             |