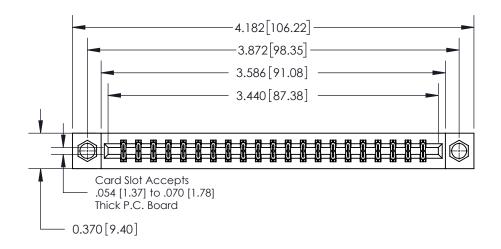

ISSUE NUMBER ORIGINAL

**See Accompanying Page for:** 

**Contact Bend Details** 

837/887 Series High Temp Card Edge Connector Part Number: 837-042-500-208

YOUR CONNECTION TO QUALITY & SERVICE

**EDAC INC** TORONTO, ONTARIO CANADA