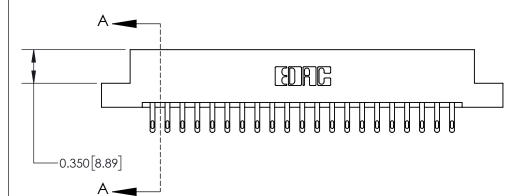

ISSUE NUMBER ORIGINAL

**See Accompanying Page for:** 

**Contact Bend Details** 

837/887 Series High Temp Card Edge Connector Part Number: 837-042-500-208

YOUR CONNECTION TO QUALITY & SERVICE

**EDAC INC** TORONTO, ONTARIO CANADA