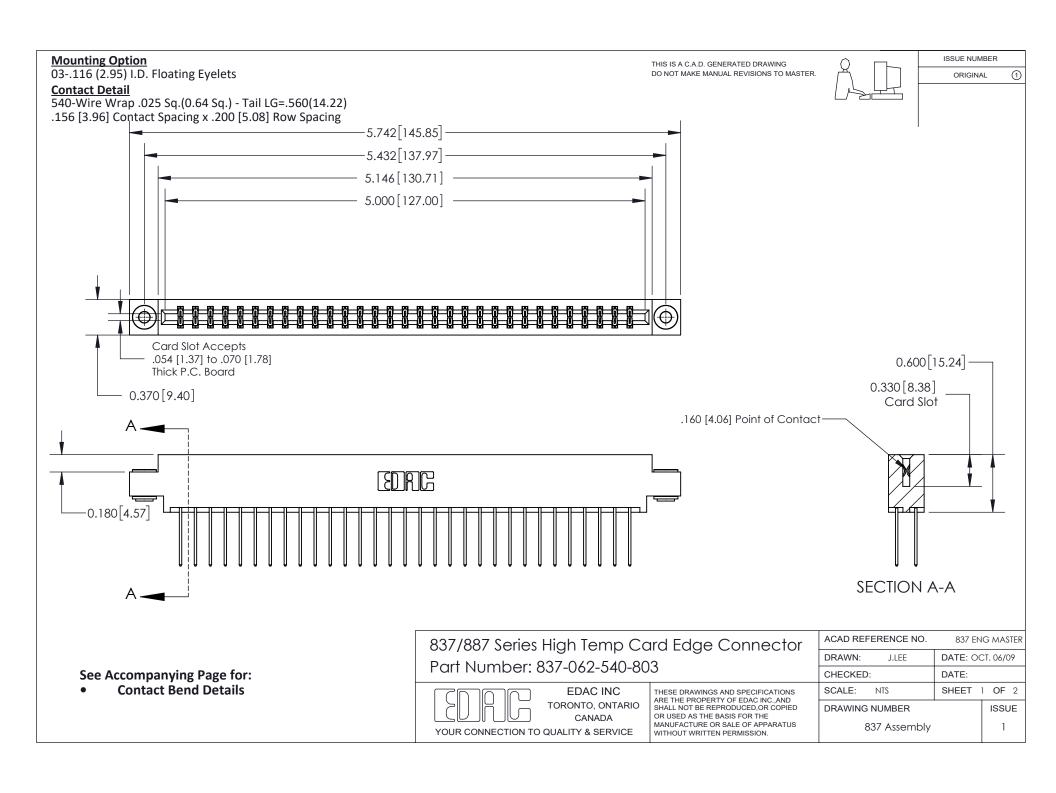

ISSUE NUMBER

ORIGINAL

1



| 837/887 Series High Temp Card Edge Connector<br>Contact Bend Detail |                                                                                                                                                                                                   | ACAD REFERENCE NO. 837 EN |                  | 3 MASTER      |
|---------------------------------------------------------------------|---------------------------------------------------------------------------------------------------------------------------------------------------------------------------------------------------|---------------------------|------------------|---------------|
|                                                                     |