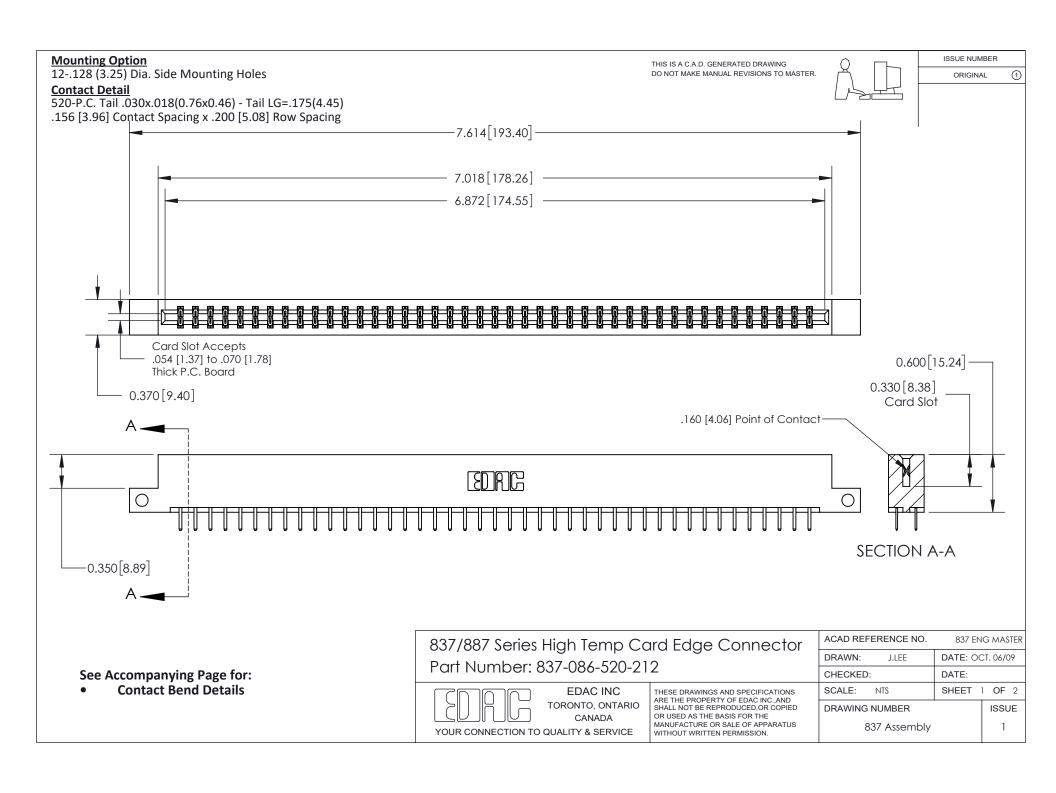

ISSUE NUMBER

ORIGINAL

1



| 837/887 Series High Temp Card Edge Connector<br>Contact Bend Detail |                                                                                                                                                                                                   | ACAD REFERENCE NO. 837 EN |                  | 3 MASTER      |
|---------------------------------------------------------------------|---------------------------------------------------------------------------------------------------------------------------------------------------------------------------------------------------|---------------------------|------------------|---------------|
|                                                                     |