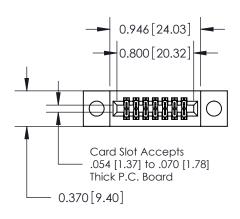

## **See Accompanying Pages for:**

- **Contact Bend Details**
- **Mounting Options**

.240 [6.10] Point of Contact-

842/892 Series High Temp Card Edge Connector Part Number: 842-014-555-204

YOUR CONNECTION TO QUALITY & SERVICE