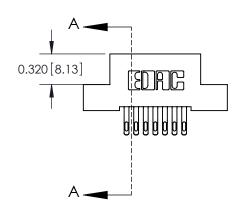

## **See Accompanying Pages for:**

- **Contact Bend Details**
- **Mounting Options**

.240 [6.10] Point of Contact-

842/892 Series High Temp Card Edge Connector Part Number: 842-014-555-204

YOUR CONNECTION TO QUALITY & SERVICE